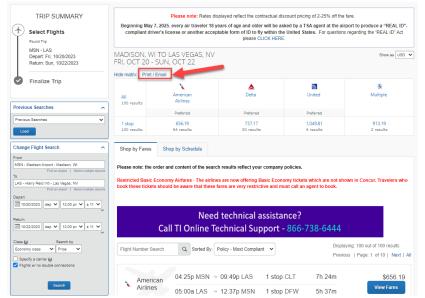

EXAMPLE 2. Concur cost comparison for personal airfare is less expensive than the business airfare.

University Event Travel. The event is an all-day event on October 21 in Las Vegas, Nevada. Business travel dates are October 20 – October 22. The traveler would like to visit family that lives in Las Vegas for a few extra days and travel October 20 – October 25.

1. Search Concur for approved conference dates.

|                                                                                      | ginning May 7, 2025,            |                          | ars of age and olde<br>able form of ID to fl  | er will be asked by a T | SA agent at the airp  | are.<br>ort to produce a "REAL ID"-<br>regarding the "REAL ID" Act |
|--------------------------------------------------------------------------------------|---------------------------------|--------------------------|-----------------------------------------------|-------------------------|-----------------------|--------------------------------------------------------------------|
| MSN - LAS<br>Depart: Fri, 10/20/2023 MAE                                             | DISON, WI TO L<br>OCT 20 - SUN, | AS VEGAS, NV<br>OCT 22   |                                               |                         |                       | Show as USD 🗸                                                      |
|                                                                                      | natrix Print / Email            |                          |                                               |                         |                       |                                                                    |
|                                                                                      | ) results                       | American<br>Airlines     | <b>A</b><br>Delta                             |                         | United                | 🗙<br>Multiple                                                      |
| Previous Searches                                                                    |                                 | Preferred                | Preferred                                     |                         | Preferred             |                                                                    |
|                                                                                      | top<br>) results                | 656.19<br>64 results     | 737.17<br>30 results                          |                         | 1,049.81<br>4 results | 913.19<br>2 results                                                |
| Change Flight Search ^ She                                                           | op by Fares Sho                 | op by Schedule           |                                               |                         |                       |                                                                    |
| Find an airport   Select multiple airports To I AS - Marcy Reid Intl - I as Menas NV | ricted Basic Econom             | d be aware that these fa | s are now offering E<br>ares are very restric | Basic Economy tickets   |                       | wn in Concur. Travelers who                                        |
| telon<br>10/22/2023 dep ♥ 12:00 pr ♥ ± 11 ♥                                          | Cal                             | l TI Online Te           | chnical Sup                                   | oport - 866-3           | 738-6444              |                                                                    |
| Specify a carrier 🕜                                                                  | ht Number Search                | Q Sorted By: F           | 'olicy - Most Complia                         | int 🗸                   |                       | ing: 100 out of 100 results.<br>s   Page: 1 of 10   Next   All     |
| Flights w' no double connections                                                     | American                        | 04:25p MSN →             | 09:49p LAS                                    | 1 stop CLT              | 7h 24m                | \$656.19                                                           |
| Search                                                                               | Airlines                        | 05:00a LAS →             | 12:37p MSN                                    | 1 stop DFW              | 5h 37m                | View Fares                                                         |

# 2. Click "Print/Email".

3. A new window will open with the search results. You may email the results to yourself or print the flights and "Print to PDF".

| Concur 🖸                                                                                                                                                                     |                                                                            |                                    |                            |                      |
|------------------------------------------------------------------------------------------------------------------------------------------------------------------------------|----------------------------------------------------------------------------|------------------------------------|----------------------------|----------------------|
| vailability/Fare Quote                                                                                                                                                       |                                                                            |                                    |                            |                      |
| on, WI To Las Vegas, NV<br>t 20 - Sun, Oct 22                                                                                                                                |                                                                            |                                    |                            |                      |
| note: the order and content of                                                                                                                                               | the search results reflect your co                                         | mpany policies.                    |                            |                      |
| cted Basic Economy Airfares - T                                                                                                                                              | The airlines are now offering Basic<br>es are very restrictive and must ca | Economy tickets which are not show | wn in Concur. Travelers wh | io book these        |
|                                                                                                                                                                              |                                                                            | -                                  |                            |                      |
|                                                                                                                                                                              | Need technical ass                                                         | istanco?                           |                            |                      |
|                                                                                                                                                                              |                                                                            |                                    |                            |                      |
| Call II Onl                                                                                                                                                                  | ine Technical Suppo                                                        | ort - 866-738-6444                 |                            |                      |
|                                                                                                                                                                              |                                                                            |                                    |                            |                      |
|                                                                                                                                                                              |                                                                            |                                    |                            |                      |
| 04:25p MSN<br>American Airlines 1168, 1842                                                                                                                                   | → 09:49p LAS                                                               | 1 stop CLT                         | 7h 24m                     | \$656.10             |
| American Airlines 1168, 1842<br>05:00a LAS                                                                                                                                   | <ul> <li>→ 09:49p LAS</li> <li>→ 12:37p MSN</li> </ul>                     | 1 stop CLT<br>1 stop DFW           | 7h 24m<br>5h 37m           | \$656.19             |
| American Airlines 1168, 1842                                                                                                                                                 |                                                                            |                                    |                            | \$656.15             |
| American Airlines 1168, 1842<br>05:00a LAS                                                                                                                                   | → 12:37p MSN                                                               |                                    |                            | \$656.19             |
| American Airlines 1168, 1842<br>05:00a LAS<br>American Airlines 2649, 2139                                                                                                   | → 12:37p MSN                                                               |                                    |                            | \$656.15             |
| American Airlines 1168, 1842<br>05:00a LAS<br>American Airlines 2649, 2139                                                                                                   | → 12:37p MSN                                                               |                                    |                            |                      |
| American Airlines 1168, 1842<br>05:00a LAS<br>American Airlines 2649, 2139<br>ferred Airline for Wisconsin Unive<br>04:25p MSN<br>American Airlines 1168, 1842<br>06:45a LAS | → 12:37p MSN                                                               | 1 stop DFW                         | 5h 37m                     | \$656.15<br>\$656.15 |
| American Airlines 1168, 1842<br>05:00a LAS<br>American Airlines 2649, 2139<br>ferred Airline for Wisconsin Unive<br>04:25p MSN<br>American Airlines 1168, 1842               | → 12:37p MSN<br>ersities / Least Cost Logical Fare<br>→ 09:49p LAS         | 1 stop DFW<br>1 stop CLT           | 5h 37m<br>7h 24m           |                      |