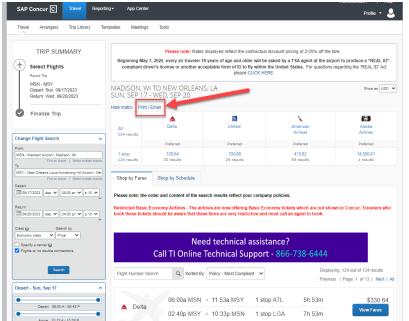

EXAMPLE 1. Concur cost comparison for personal airfare is more expensive than the business airfare.

Conference travel. The conference is September 17 – September 20 in New Orleans, LA. The traveler would like to spend a few extra days exploring New Orleans and combine the business trip with personal travel.

1. Search Concur for approved conference dates.

|                                                                                                                                                                                    | <ul> <li>App Center</li> </ul> |                                                                                                                     |                         |                      |                         | Profile 🝷                                           |
|------------------------------------------------------------------------------------------------------------------------------------------------------------------------------------|--------------------------------|---------------------------------------------------------------------------------------------------------------------|-------------------------|----------------------|-------------------------|-----------------------------------------------------|
| Travel Arrangers Trip Library Templ                                                                                                                                                | ates Meetings                  | Tools                                                                                                               |                         |                      |                         |                                                     |
| TRIP SUMMARY                                                                                                                                                                       |                                | Please note: Rates d<br>7, 2025, every air traveler 18<br>ver's license or another acce                             |                         | will be asked by a T | SA agent at the airport | t to produce a "REAL ID"                            |
| Round Trip<br>MSN - MSY<br>Depart: Sun, 09/17/2023<br>Return: Wed, 09/20/2023                                                                                                      | MADISON, W<br>SUN, SEP 17      | 1 TO NEW ORLEANS<br>- WED, SEP 20                                                                                   |                         | ICK HERE.            |                         | Show as USD                                         |
| S Finalize Trip                                                                                                                                                                    | All<br>124 results             | / Email<br>Delta                                                                                                    | United                  |                      | Nerican<br>Airlines     | Alaska<br>Airlines                                  |
| Change Flight Search                                                                                                                                                               | 11-1102012                     | Preferred                                                                                                           | Preferred               | p                    | referred                | Preferred                                           |
| rom<br>/SN - Madison Airport - Madison, Wi<br>Find an airport   Select multiple airports                                                                                           | 1 stop<br>124 results          | 330.64<br>30 results                                                                                                | 350.88<br>24 results    |                      | 415.82<br>9 results     | 14,500.81<br>1 results                              |
| MSY - New Orleans Luis Amstrong Int Airport - Ne<br>Find an argont   Select multiple argoni<br>■ 001772023 dep ♥ 00500 an ♥ ± 10 ♥<br>Intelum<br>■ 00202023 dep ♥ 0400 en ♥ ± 10 ♥ | Restricted Basic               | Shop by Schedule<br>order and content of the sear<br>Economy Airfares - The airfil<br>is should be aware that these | nes are now offering Ba | isic Economy tickets |                         | in Concur. Travelers wh                             |
| Isase () Search by<br>Economy class V Price V<br>Specify a carrier ()<br>2 Plights w/ no double connections                                                                        |                                |                                                                                                                     | d technical a           | ssistance?           |                         |                                                     |
| Search                                                                                                                                                                             | Flight Number S                | earch Q Sorted By:                                                                                                  | Policy - Most Complian  | t 🗸                  |                         | : 124 out of 124 results.<br>  Page: 1 of 13   Next |
| Depart - Sun, Sep 17                                                                                                                                                               | A Delta                        | 06:00a MSN -                                                                                                        | > 11:53a MSY            | 1 stop ATL           | 5h 53m                  | \$330.64                                            |
| Arrive 10:13.A - 10:28 P                                                                                                                                                           | Delta                          | 02:40p MSY -                                                                                                        | > 10:33p MSN            | 1 stop LGA           | 7h 53m                  | View Fares                                          |

2. Click "Print/Email".

3. A new window will open with the search results. You may email the results to yourself or print the flights and "Print to PDF".

| ir Availability/Fare Quote - Goo                                                                                  | gle Chrome             |                                                       |                                  |                  | - 0      |
|-------------------------------------------------------------------------------------------------------------------|------------------------|-------------------------------------------------------|----------------------------------|------------------|----------|
| us2.concursolutions.com/t                                                                                         | wPopup/Po              | pup_Print_Email_Avail                                 | ability.asp?triptype=A           |                  |          |
| P Concur 🖸                                                                                                        |                        |                                                       |                                  |                  |          |
| Availability/Fare Quote                                                                                           | )                      |                                                       |                                  |                  |          |
| dison, WI To New Orleans, LA<br>n, Sep 17 - Wed, Sep 20                                                           |                        |                                                       |                                  |                  |          |
| ase note: the order and conte                                                                                     | nt of the sea          | arch results reflect your o                           | company policies.                |                  |          |
|                                                                                                                   |                        | ed technical as                                       | sistance?<br>port - 866-738-6444 |                  |          |
| Call TLC                                                                                                          | Inline                 |                                                       |                                  |                  |          |
| Call TI C                                                                                                         | Online                 |                                                       | 5011 - 800-758-0444              |                  |          |
| 06:00a MSN<br>Detta 2314, 2542                                                                                    | Dnline                 | 11:53a MSY                                            | 1 stop ATL                       | 5h 53m           | \$330.64 |
| 06:00a MSN                                                                                                        |                        |                                                       |                                  | 5h 53m<br>7h 53m | \$330.64 |
| 06:00a MSN<br>Detta 2314, 2542<br>02:40p MSY<br>Detta 2380, 5019                                                  | →<br>→                 | 11:53a MSY<br>10:33p MSN                              | 1 stop ATL                       |                  | \$330.64 |
| 06:00a MSN<br>Detta 2314, 2542<br>02:40p MSY<br>Detta 2380, 5019                                                  | →<br>→                 | 11:53a MSY<br>10:33p MSN                              | 1 stop ATL                       |                  | \$330.64 |
| A D6.00a MSN<br>Deta 2314, 2542<br>02.40p MSY<br>Deta 2380, 5019<br>Preferred Airline for Wisconsin<br>06.00a MSN | →<br>→<br>Universities | 11:53a MSY<br>10:33p MSN<br>/ Least Cost Logical Fare | 1 stop ATL<br>1 stop LGA         | 7h 53m           |          |