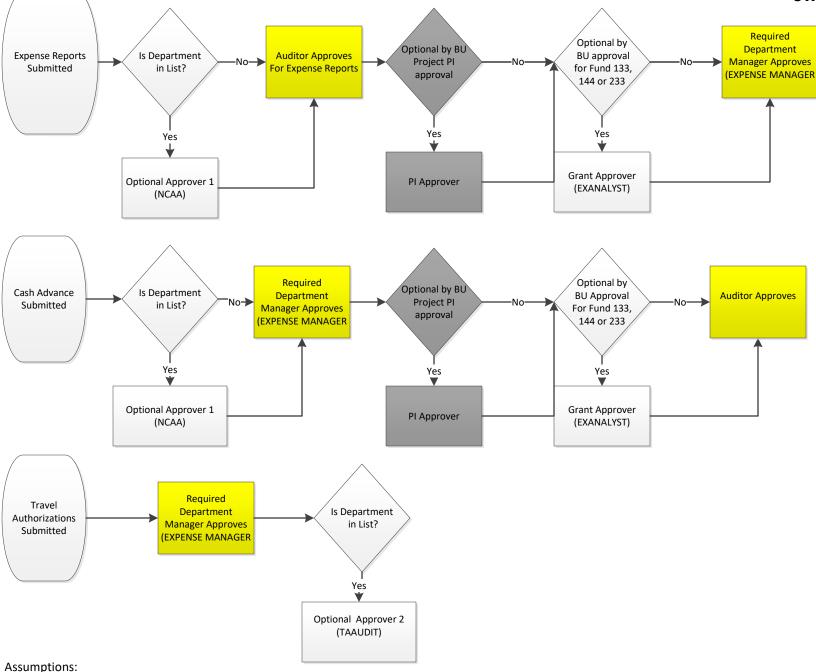

## **UWWTW Standard Workflow**

- Cannot have the same approver in Grant Approver and Department Manager Table.
- Auto approve will be turned on for all levels except Auditor. This means if the same approver is in multiple tables they will only have to approve it once.
- By campus you can choose if you want Travel Authorizations similar to what is shown in the bottom workflow or they can route the same as Expense Reports (except skipping Auditor approval step) The Travel Authorization workflow with Optional Approver 2 allows the Travel Authorization to route to a different first approver in case you need higher level approval for travel going forward.