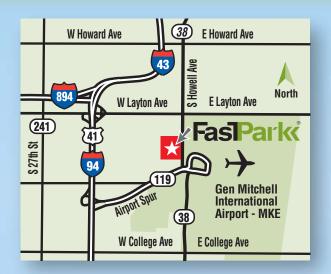

#### **Directions:**

- From the South: On I-94 Follow signs to Downtown Milwaukee. Exit to General Mitchell International (Exit #318). Proceed to Howell Ave exit. Turn Left at the stoplight and proceed 2 blocks to Fast Park.
- From the North: On I-43 South follow signs to Chicago, merge onto I-94 South following signs to Chicago. Take Exit #318 General Mitchell International. Proceed to Howell Ave. exit. Turn Left (North) at the stoplight and proceed 2 blocks to Fast Park.
- From the West: On I-94 follow signs to Chicago, merge to I-894 South following signs to Chicago and General Mitchell Inter'I. Exit to General Mitchell Inter'I #318. Proceed to Howell Ave. exit. Turn Left (North) at stoplight and proceed 2 blocks to Fast Park.