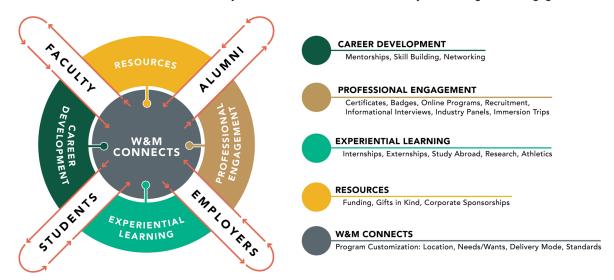

# W&M Way...

#### W&M PLATFORM CONCEPT FOR LIFELONG CAREER ENGAGEMENT

VALUE PROPOSITION: William & Mary will be known as the best university for lifelong career engagement