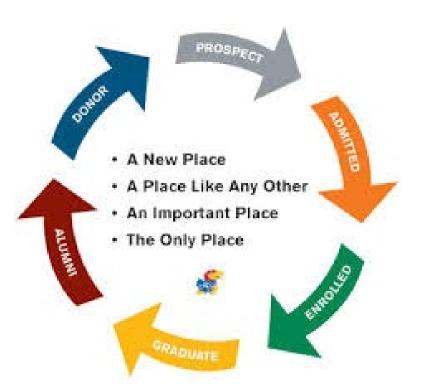

# Background

- Student Affairs
- EnrollmentManagement
- Provost
- Advancement

# William & Mary

- 2<sup>nd</sup> oldest institution of higher education in the country, 1693 (330 years young)
- 54 undergraduate majors and 62 minors
- More than 30 graduate and professional degree programs