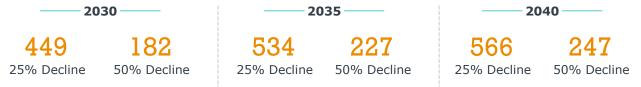

#### Estimated Cumulative Number of Four-Year Institutions with 25% and 50% Declines in First-Time First-Year Enrollment from 2022

**Augmentation by addition** ("New and Improved!") and **augmentation by multiplication** ("32 Flavors!") are making consumers numb to choices