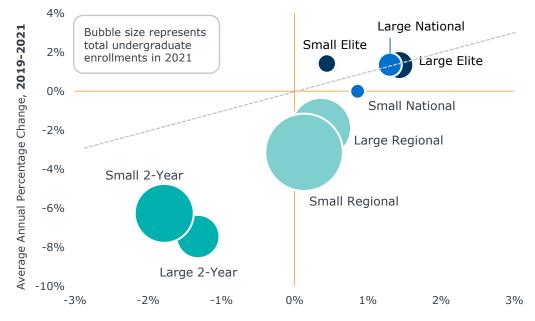

#### **Undergraduate Enrollment Trends by Segment**

Grawe and IPEDS Data, 2010-2021

Average Annual Percentage Change, 2010-2019

1) Large => 2500 first-time, first-year enrollments in 2010.

2) Elite (Top 50 from US News Rankings in 2019); National (Top 51-100); Regional (outside top 100).