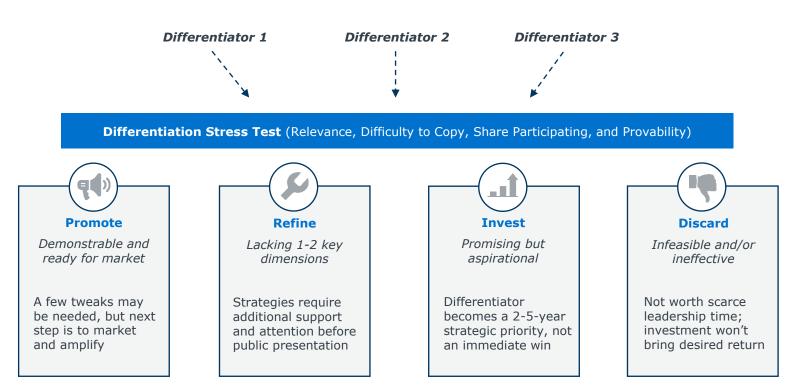

# Where Do We Go from Here?

Four Potential 'Buckets' Determine Next Steps for Each Differentiator

# Product vs. Messaging

In Our Experience Working with Institutions on Differentiation...

29

Exercise 3c Prioritizing Next Steps

Put each of the differentiators that you assessed into one of the following categories:

- Promote
- Refine
- Invest
- Discard