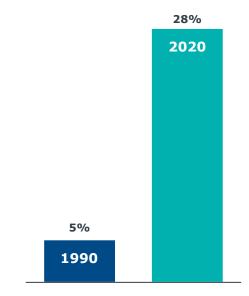

# World Markets Dominated by a Few 'Ultra-Winners'

Superstar Firms Consolidate Market Power During the Pandemic

# Top 50 Firms Now Worth 30% of Global GDP

Stock Market Value to GDP Ratio

#### Trend Driven by Agglomeration, Strategies of Growth over Profit