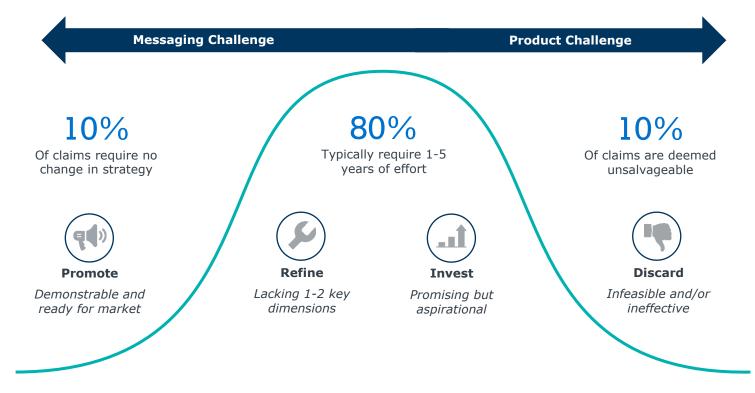

# Where Do We Go from Here?

Four Potential 'Buckets' Determine Next Steps for Each Differentiator

# Product vs. Messaging

In Our Experience Working with Institutions on Differentiation...

29

Exercise 3c Prioritizing Next Steps

Put each of the differentiators that you assessed into one of the following categories:

- Promote
- Refine
- Invest
- Discard