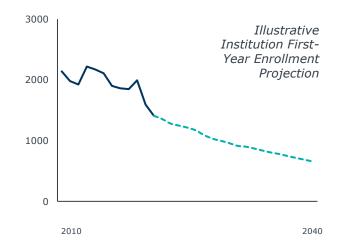

#### Estimated Cumulative Number of Four-Year Institutions with 25% and 50% Declines in First-Time First-Year Enrollment from 2022

**Augmentation by addition** ("New and Improved!") and **augmentation by multiplication** ("32 Flavors!") are making consumers numb to choices