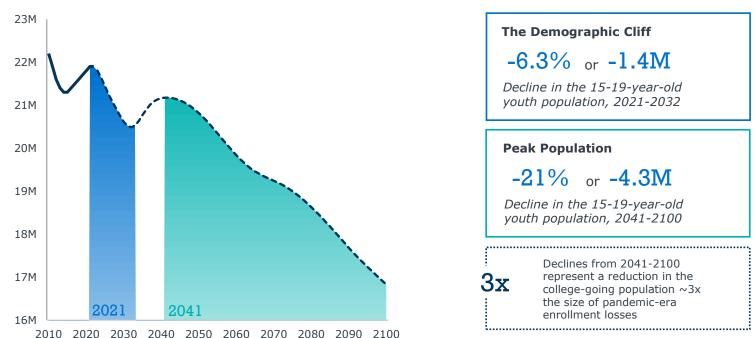

## Fewer People Means Fewer Enrollments

Demographic Cliff Followed by Even Steeper Decline Through 2100

#### United States 15-19-Year-Old Population, IHME Projection