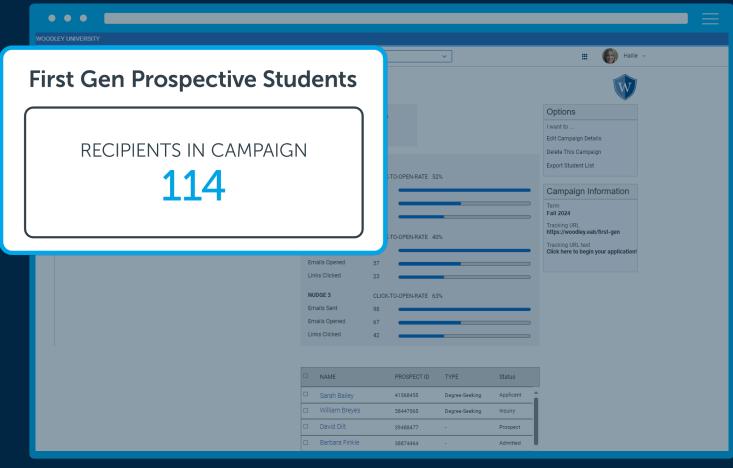

# Be Intentional with CONNECTED

### Be Intentional with CONNECTED

Albany State University

**500** 

New Users

**92**%

**Attendees** 

Be Proud of Your Progress