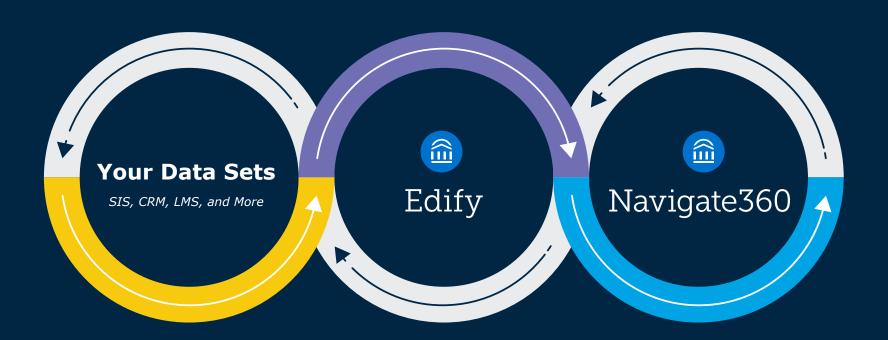

ersity

## Milwaukee / Kenosha







82%

**2022 RETENTION RATE** 



25% to 2%

**BLACK STUDENT RETENTION GAP** 

## Alignment





## Funding



Greater Cincinnati Northern Kentucky

\$100K

### Practices



- Holds
- Microgrants
- Second Chance
- Advising
- Student Belongingness



# PRESENT



# Chris Johnson

Managing Director *Product* 







#### **PROPRIETARY** – DO NOT SHARI











95.5% + 93.5%

SPRING + FALL 2023 ENROLLMENT RATES





36







1,200 parents
1,600 students

HAVE COMPLETED THE SURVEY AS OF DECEMBER 2023







1,200 parents 1,600 students

HAVE COMPLETED THE SURVEY AS OF DECEMBER 2023

### **PROPRIETARY** – DO NOT SHARE











# WICHITA STATE UNIVERSITY



30 Credits + Full Time + High Support Need

# Expand Your Student Success Initiatives with Edify





# UNIVERSITY

### 4%+ Increase

IN RETENTION RATE + TIME SAVINGS FOR STUDENTS AND ADVISORS



# NC STATE UNIVERSITY



### **< Hand Raise**



Raise your hand to get help from someone at Woodley University. They will review your request and contact you to follow up. You can see your previous hand raises in the "My Docs" tab.

#### Please select a reason\*

Need help connecting with my advisor



#### Additional comments\*

I would like to meet face to face with my advisor. I am so screwed, and I would like guidance about dropping and changing majors.











### **< Hand Raise**



Raise your hand to get help from someone at Woodley University. They will review your request and contact you to follow up. You can see your previous hand raises in the "My Docs" tab.

#### Please select