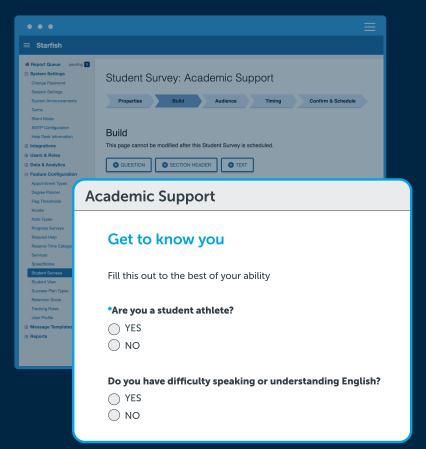

### **< Hand Raise**

Raise your hand to get help from someone at Woodley University. They will review your request and contact you to follow up. You can see your previous hand raises in the "My Docs" tab.

#### Please select a reason\*

Need help with my coursework

#### Additional comments\*

I'm having trouble finding academic resources for tutoring.