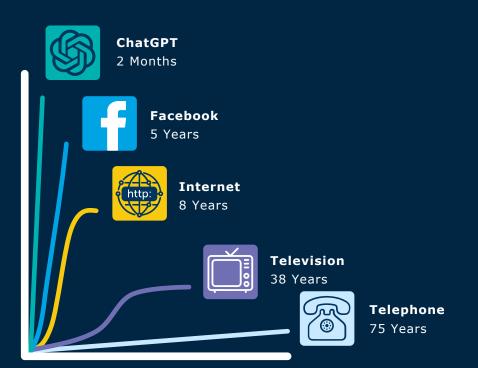

down the right path.

# Items in this Journey (6)

- 1. Take Major Explorer in Navigate
- 2. Identify Your Top Three Strengths
- 3. Research Common Career Paths for Your Major
- 4. Attend Upcoming Career Fair on Campus
- 5. Meet With Your Career Advisor











# Journeys My Journeys Filter = Sort ↓↑ ✓ ADDED **Explore Career Options** 0 of 5 Completed **Get Ready for Finals** 2 of 5 Completed Prepare for Internship 4 of 5 Completed ✓ Completed Choose a Major 5 of 5 Completed ✓ Completed **Check out Mental Health Resources** 6 of 6 Completed **Q** Explore All Journeys Knowledge Bot Home Actions

# Introducing Our Founding Partner Cohort







**500** 

**CORPORATE PARTNERS** 









Recruit, retain, and empower students in college and beyond



# Time to **100M** Users by Technology









# (S) OpenAl

88



## **PROPRIETARY** – DO NOT SHAR





I want to drive to class on Tuesdays and Thursdays — is there parking on campus?



Yes! You can find student parking on campus at the south entrance. To use this lot, you'll need a parking pass – you can request one at <a href="this link.">this link.</a>



# Sources:

- Student Parking and Transportation.pdf
- reslife\_handbook.pdf

Home Journeys Actions Apps Knowledge

Send

### **PROPRIETARY** – DO NOT SHAR





# **Al Report Assist**

Concept Testing

- □ Welcome to the AI Report Builder. What can we find for you today?
  3:05 PM
- Show me all appointments with Biology majors in the last 7 days
  3:05 PM
- $\hfill \Box$  This is the report configuration we think you are looking for:

Report: Appointments Report

Conditi