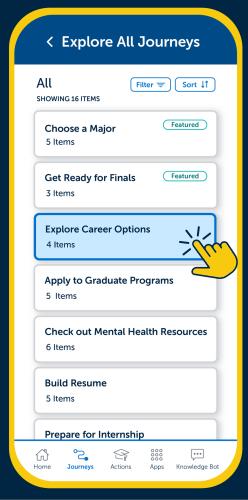

# < Explore All Journeys

# Journey Details

# **Explore Career Options**

Featured

# + Add to My Journeys

# **Topic: Careers**

Are you thinking about your career options after graduation? These Journey steps will introduce you to valuable career tools and practices for finding a fulfilling career and get you started down the right path.

# Items in this Journey (6)

- 1. Take Major Explorer in Navigate
- 2. Identify Your Top Three Strengths
- 3. Research Common Career Paths for Your Major
- 4. Attend Upcoming Career Fair on Campus
- 5. Meet With Your Career Advisor