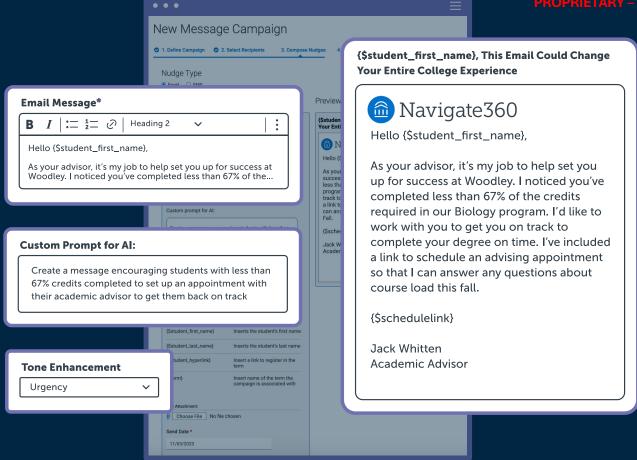

ajor Explorer in Navigate
- 2. Identify Your Top Three Strengths
- 3. Research Common Career Paths for Your Major
- 4. Attend Upcoming Career Fair on Campus
- 5. Meet With Your Career Advisor











# Journeys My Journeys Filter = Sort ↓↑ ✓ ADDED **Explore Career Options** 0 of 5 Completed **Get Ready for Finals** 2 of 5 Completed Prepare for Internship 4 of 5 Completed ✓ Completed Choose a Major 5 of 5 Completed ✓ Completed **Check out Mental Health Resources** 6 of 6 Completed **Q** Explore All Journeys Knowledge Bot Home Actions

# Introducing Our Founding Partner Cohort







**500** 

**CORPORATE PARTNERS** 









Recruit, retain, and empower students in college and beyond



# Time to **100M** Users by Technology









# (S) OpenAl

88



## **PROPRIETARY** – DO NOT SHAR





I want to drive to class on Tuesdays and Thursdays — is there parking on campus?



Yes! You can find student parking on campus at the south entrance. To use this lot, you'll need a parking pass – you can request one at <a href="this link.">this link.</a>



# Sources:

- Student Parking and Transportation.pdf
- reslife\_handbook.pdf

Home Journeys Actions Apps Knowledge

Send

### **PROPRIETARY** – DO NOT SHAR





# **Al Report Assist**

Concept Testing

- □ Welcome to the AI Report Builder. What can we find for you today?
  3:05 PM
- Show me all appointments with Biology majors in the last 7 days
  3:05 PM
- $\hfill \Box$  This is the report configuration we think you are looking for:

Report: Appointments Report

Condition Statement: 1 and 2

### Filters:

- 1. MAJOR CONTAINS BIOLO