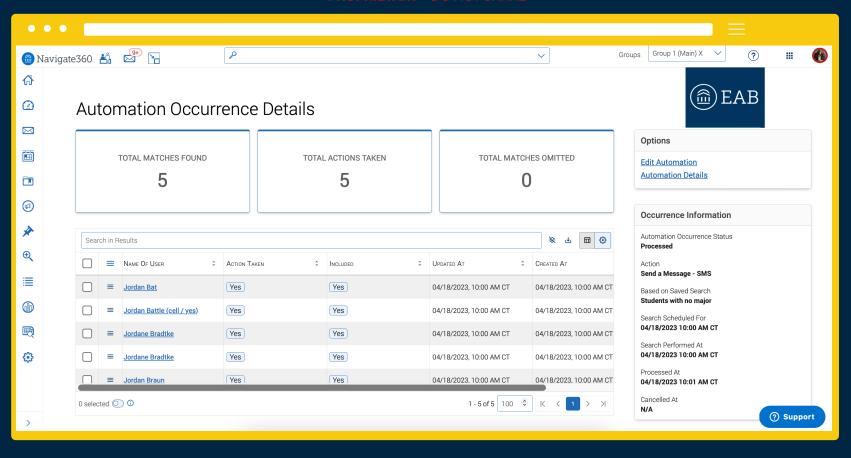

ern North Carolina**

East Carolina University

#### New Hampshire

Nashua Community College

#### **Central Michigan**

Ferris State University

## Milwaukee / Kenosha







82%

**2022 RETENTION RATE** 



25% to 2%

**BLACK STUDENT RETENTION GAP** 

## Alignment





## Funding



Greater Cincinnati Northern Kentucky

\$100K

### Practices



- Holds
- Microgrants
- Second Chance
- Advising
- Student Belongingness



# PRESENT



# Chris Johnson

Managing Director *Product* 







#### **PROPRIETARY** – DO NOT SHARI











95.5% + 93.5%

SPRING + FALL 2023 ENROLLMENT RATES





36







1,200 parents
1,600 students

HAVE COMPLETED THE SURVEY AS OF DECEMBER 2023







1,200 parents 1,600 students

HAVE COMPLETED THE SURVEY AS OF DECEMBER 2023

### **PROPRIETARY** – DO NOT SHARE











# WICHITA STATE UNIVERSITY



30 Credits + Full Time + High Support Need

# Expand Your Student Success Initiatives with Edify





# UNIVERSITY

### 4%+ Increase

IN RETENTION RATE + TIME SAVINGS FOR STUDENTS AND ADVISORS



# NC STATE UNIVERSITY



### **< Hand Raise**



Raise your hand to get help from someone at Woodley University. They will review your request and contact you to follow up. You can see your previous hand raises in the "My Docs" tab.

#### Please select a reason\*

Need help connecting with my advisor



#### Additional comments\*

I would like to meet face to face with my advisor. I am so screwed, and I would like guidance about dropping and changing majors.











### **< Hand Raise**



Raise your hand to get help from someone at Woodley University. Th