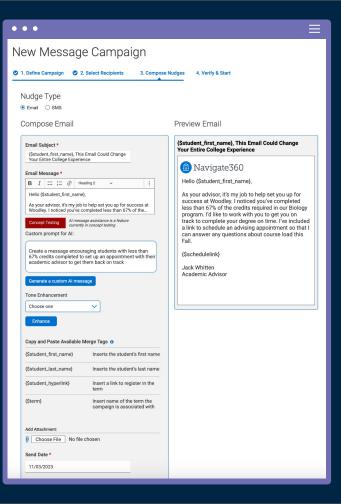

ems in this Journey (6)

- 1. Take Major Explorer in Navigate
- 2. Identify Your Top Three Strengths
- 3. Research Common Career Paths for Your Major
- 4. Attend Upcoming Career Fair on Campus
- 5. Meet With Your Career Advisor











# Journeys My Journeys Filter = Sort ↓↑ ✓ ADDED **Explore Career Options** 0 of 5 Completed **Get Ready for Finals** 2 of 5 Completed Prepare for Internship 4 of 5 Completed ✓ Completed Choose a Major 5 of 5 Completed ✓ Completed **Check out Mental Health Resources** 6 of 6 Completed **Q** Explore All Journeys Knowledge Bot Home Actions

# Introducing Our Founding Partner Cohort







**500** 

**CORPORATE PARTNERS** 









Recruit, retain, and empower students in college and beyond



# Time to **100M** Users by Technology









# (S) OpenAl

88



## **PROPRIETARY** – DO NOT SHAR





I want to drive to class on Tuesdays and Thursdays — is there parking on campus?



Yes! You can find student parking on campus at the south entrance. To use this lot, you'll need a parking pass – you can request one at <a href="this link.">this link.</a>



# Sources:

- Student Parking and Transportation.pdf
- reslife\_handbook.pdf

Home Journeys Actions Apps Knowledge

Send

### **PROPRIETARY** – DO NOT SHAR





# **Al Report Assist**

Concept Testing

- □ Welcome to the AI Report Builder. What can we find for you today?
  3:05 PM
- Show me all appointments with Biology majors in the last 7 days
  3:05 PM
- $\hfill \Box$  This is the report configuration we think you are looking for:

Report: Appointments Report

Condition Statement: 1 and 2

###