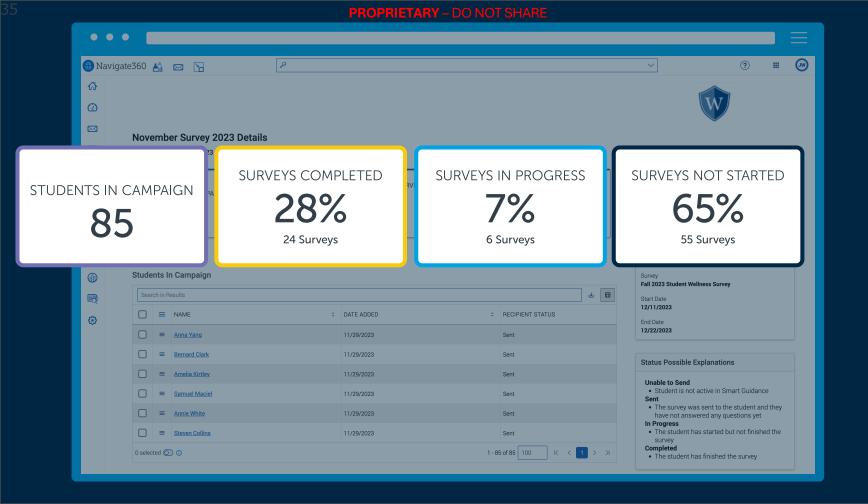

#### **PROPRIETARY** – DO NOT SHARI

95.5% + 93.5%

SPRING + FALL 2023 ENROLLMENT RATES

36

1,200 parents
1,600 students

HAVE COMPLETED THE SURVEY AS OF DECEMBER 2023

1,200 parents 1,600 students

HAVE COMPLETED THE SURVEY AS OF DECEMBER 2023