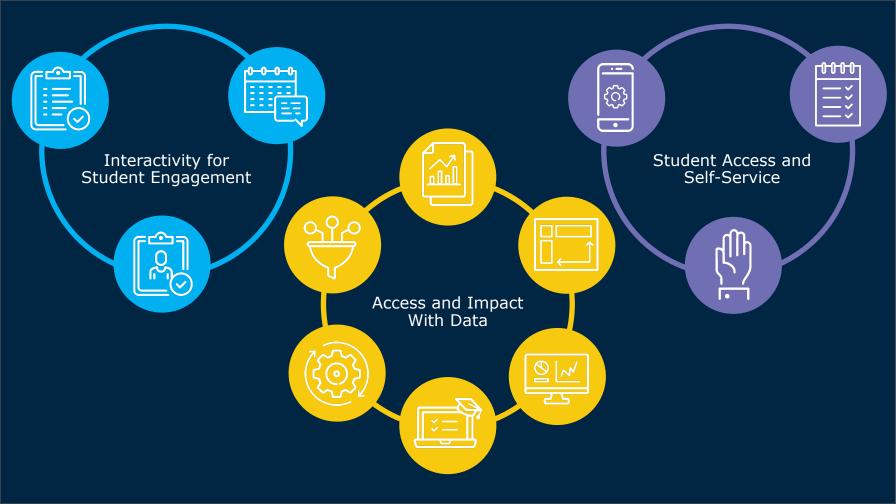

## Alignment

## Funding

Greater Cincinnati Northern Kentucky

\$100K

### Practices

- Holds
- Microgrants
- Second Chance
- Advising
- Student Belongingness