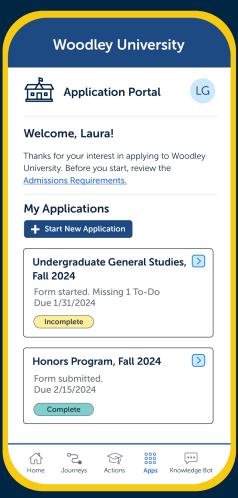

### **Woodley University** Associate Degree Application LG **The Basics** First Name:\* Middle Name: Ellen Laura Last Name:\* Granger Date of Birth:\* 06/31/2006 ⊞ Save Section **Contact Information** Not Started **State Reporting** Not Started **Documents Not Started** Knowledge Bot