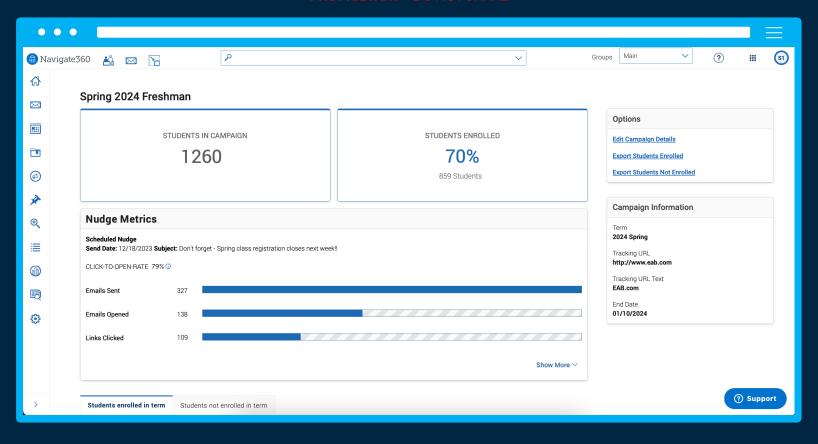

ty Community College



#### Milwaukee/Kenosha

University of Wisconsin Milwaukee University of Wisconsin Parkside Carthage College Milwaukee Area Technical College Gateway Technical College

#### **New Jersey**

Kean University Fairleigh Dickinson University

#### **Eastern North Carolina**

East Carolina University

#### New Hampshire

Nashua Community College

#### **Central Michigan**

Ferris State University

## Milwaukee / Kenosha







82%

**2022 RETENTION RATE** 



25% to 2%

**BLACK STUDENT RETENTION GAP** 

## Alignment





## Funding



Greater Cincinnati Northern Kentucky

\$100K

### Practices



- Holds
- Microgrants
- Second Chance
- Advising
- Student Belongingness



# PRESENT



# Chris Johnson

Managing Director *Product* 







#### **PROPRIETARY** – DO NOT SHARI











95.5% + 93.5%

SPRING + FALL 2023 ENROLLMENT RATES





36







1,200 parents
1,600 students

HAVE COMPLETED THE SURVEY AS OF DECEMBER 2023







1,200 parents 1,600 students

HAVE COMPLETED THE SURVEY AS OF DECEMBER 2023

### **PROPRIETARY** – DO NOT SHARE











# WICHITA STATE UNIVERSITY



30 Credits + Full Time + High Support Need

# Expand Your Student Success Initiatives with Edify





# UNIVERSITY

### 4%+ Increase

IN RETENTION RATE + TIME SAVINGS FOR STUDENTS AND ADVISORS



# NC STATE UNIVERSITY



### **< Hand Raise**



Raise your hand to get help from someone at Woodley University. They will review your request and contact you to follow up. You can see your previous hand raises in the "My Docs" tab.

#### Please select a reason\*

Need help connecting with m