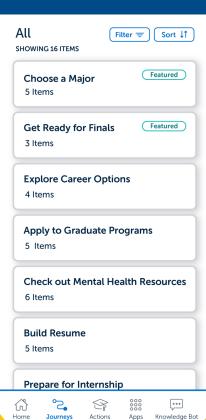

# < Explore All Journeys

# Journey Details

# **Explore Career Options**

Featured

# + Add to My Journeys

# **Topic: Careers**

Are you thinking about your career options after graduation? These Journey steps will introduce you to valuable career tools and practices for finding a fulfilling career and get you started down the right path.

# Items in this Journey (6)

- 1. Take Major Explorer in Navigate
- 2. Identify Your Top Three Strengths
- 3. Research Common Career Paths for Your Major
- 4. Attend Upcoming Career Fair on Campus
- 5. Meet With Your Career Advisor