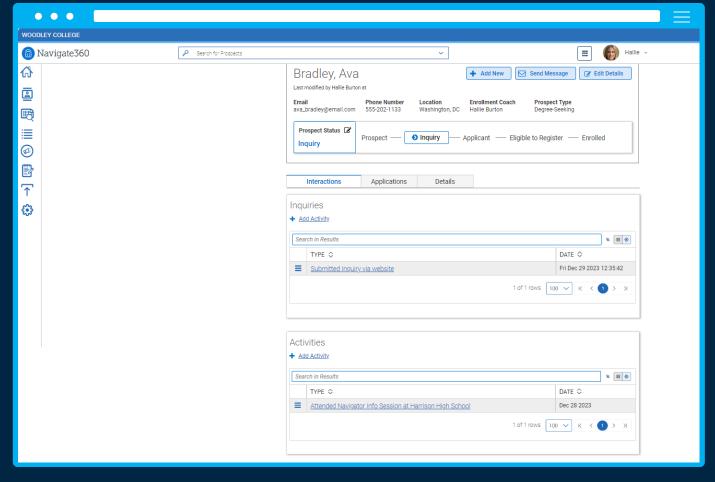

uest and contact you to follow up. You can see your previous hand raises in the "My Docs" tab.

#### Please select a reason\*

Need help with my coursework



#### Additional comments\*

I'm having trouble finding academic resources for tutoring.















### Mavigate 360

Recruit, retain, and empower students in college and beyond





**Student Success** 

**Advancement Success** 

Career + Life Success



### Mavigate 360

Recruit, retain, and empower students in college and beyond





**Student Success** 

**Advancement Success** 

Career + Life Success

### Recruitment Success



# Tosin Aje-Adegbite

Managing Director
Product

# 8 Million



55

2019

67%



2023

**40%** 



DIFFICULTY CONNECTING

84%





THINK STUDENTS WILL LEAVE

63%



#### **PROPRIETARY** – DO NOT SHAR









### **Woodley University** Associate Degree Application LG **The Basics** First Name:\* Middle Name: Ellen Laura Last Name:\* Granger Date of Birth:\* 06/31/2006 ⊞ Save Section **Contact Information** Not Started **State Reporting** Not Started **Documents Not Started** Knowledge Bot



08/31/2023-11/30/2023 543

98%

Check in with Burgess, Clara

### **PROPRIETARY** – DO NOT SHARI





67

INCREASE IN INQUIRIES

**150%** 



INCREASE IN INQUIRIES

150%



INCREASE IN PROSPECTS

249%

### Career and Life Success



## Aash Gupta

Associate Principal
Strategy and New Ventures





# What are you looking for in your college experience?



Affordability

45%

Safe Campus Environment

19%

# < Apps

# All



Study Buddies



To-Do's / **Events** 



Hand Raise



Appointment Scheduling