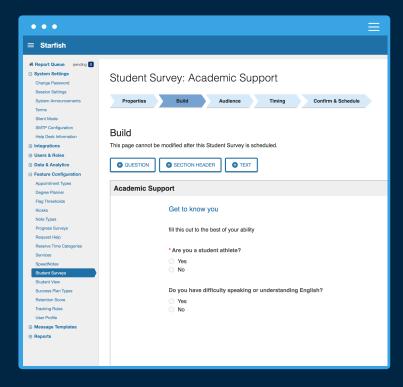

### **< Hand Raise**

Raise your hand to get help from someone at Woodley University. They will review your request and contact you to follow up. You can see your previous hand raises in the "My Docs" tab.

#### Please select a reason\*

Need help connecting with my advisor

#### Additional comments\*

I would like to meet face to face with my advisor. I am so screwed, and I would like guidance about dropping and changing majors.