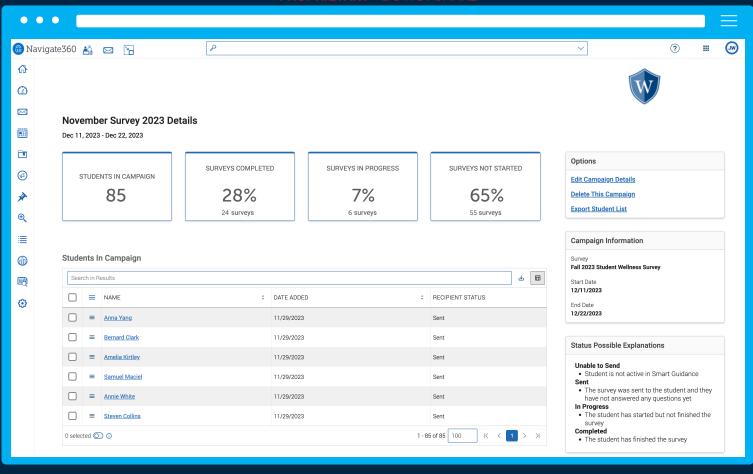

Wisconsin Milwaukee University of Wisconsin Parkside Carthage College Milwaukee Area Technical College Gateway Technical College

#### **New Jersey**

Kean University Fairleigh Dickinson University

#### **Eastern North Carolina**

East Carolina University

#### New Hampshire

Nashua Community College

#### **Central Michigan**

Ferris State University

## Milwaukee / Kenosha







82%

**2022 RETENTION RATE** 



25% to 2%

**BLACK STUDENT RETENTION GAP** 

## Alignment





## Funding



Greater Cincinnati Northern Kentucky

\$100K

### Practices



- Holds
- Microgrants
- Second Chance
- Advising
- Student Belongingness



# PRESENT



# Chris Johnson

Managing Director *Product* 







#### **PROPRIETARY** – DO NOT SHARI











95.5% + 93.5%

SPRING + FALL 2023 ENROLLMENT RATES





36







1,200 parents
1,600 students

HAVE COMPLETED THE SURVEY AS OF DECEMBER 2023







1,200 parents 1,600 students

HAVE COMPLETED THE SURVEY AS OF DECEMBER 2023

### **PROPRIETARY** – DO NOT SHARE











# WICHITA STATE UNIVERSITY



30 Credits + Full Time + High Support Need

# Expand Your Student Success Initiatives with Edify





# UNIVERSITY

### 4%+ Increase

IN RETENTION RATE + TIME SAVINGS FOR STUDENTS AND ADVISORS



# NC STATE UNIVERSITY



### **< Hand Raise**



Raise your hand to get help from someone at Woodley University. They will review your request and contact you to follow up. You can see your previous hand raises in the "My Docs" tab.

#### Please select a reason\*

Need help connecting with my advisor



#### Additional comments\*

I would like to meet