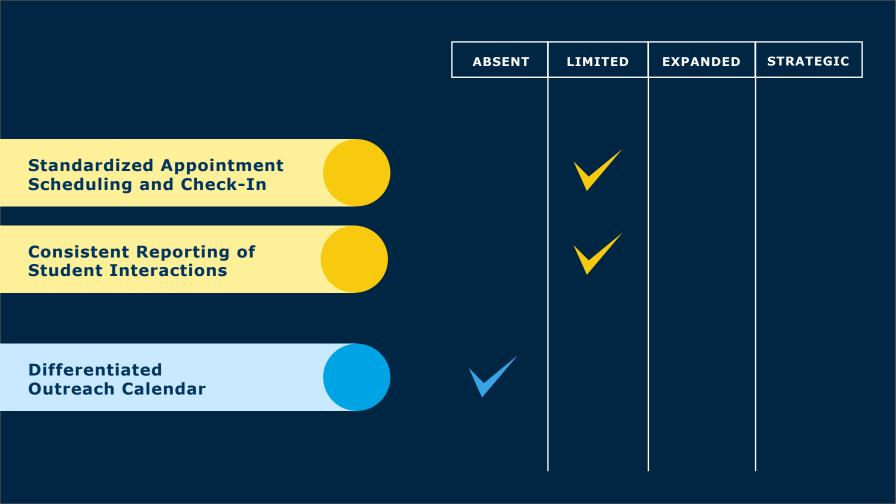

### Practices

- Holds
- Microgrants
- Second Chance
- Advising
- Student Belongingness