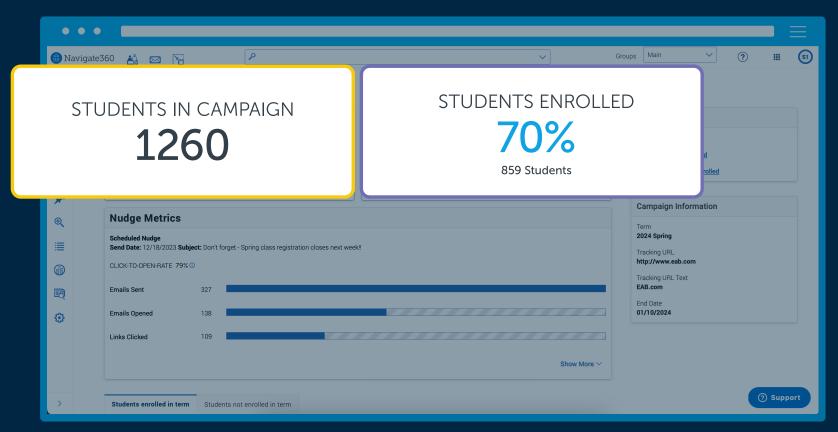

Community College



#### Milwaukee/Kenosha

University of Wisconsin Milwaukee University of Wisconsin Parkside Carthage College Milwaukee Area Technical College Gateway Technical College

#### **New Jersey**

Kean University Fairleigh Dickinson University

#### **Eastern North Carolina**

East Carolina University

#### New Hampshire

Nashua Community College

#### **Central Michigan**

Ferris State University

## Milwaukee / Kenosha







82%

**2022 RETENTION RATE** 



25% to 2%

**BLACK STUDENT RETENTION GAP** 

## Alignment





## Funding



Greater Cincinnati Northern Kentucky

\$100K

### Practices



- Holds
- Microgrants
- Second Chance
- Advising
- Student Belongingness



# PRESENT



# Chris Johnson

Managing Director *Product* 







#### **PROPRIETARY** – DO NOT SHARI











95.5% + 93.5%

SPRING + FALL 2023 ENROLLMENT RATES





36







1,200 parents
1,600 students

HAVE COMPLETED THE SURVEY AS OF DECEMBER 2023







1,200 parents 1,600 students

HAVE COMPLETED THE SURVEY AS OF DECEMBER 2023

### **PROPRIETARY** – DO NOT SHARE











# WICHITA STATE UNIVERSITY



30 Credits + Full Time + High Support Need

# Expand Your Student Success Initiatives with Edify





# UNIVERSITY

### 4%+ Increase

IN RETENTION RATE + TIME SAVINGS FOR STUDENTS AND ADVISORS



# NC STATE UNIVERSITY



### **< Hand Raise**



Raise your hand to get help from someone at Woodley University. They will review your request and contact you to follow up. You can see your previous hand raises in the "My Docs" tab.

#### Please select a reason\*

Need help connecting with my