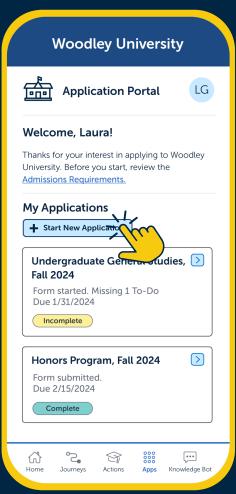

### **Woodley University** Associate Degree Application LG **The Basics** First Name:\* Middle Name: Ellen Laura Last Name:\* Granger Date of Birth:\* 06/31/2006 ⊞ Save Section **Contact Information** Not Started **State Reporting** Not Started **Documents Not Started** Knowledge Bot