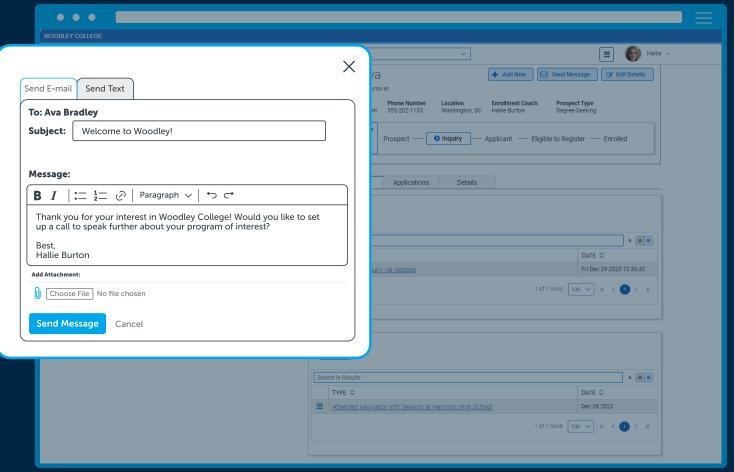

# Be Intentional with CONNECTED

### Be Intentional with CONNECTED

Albany State University

**500** 

New Users

**92**%

**Attendees** 

Be Proud of Your Progress