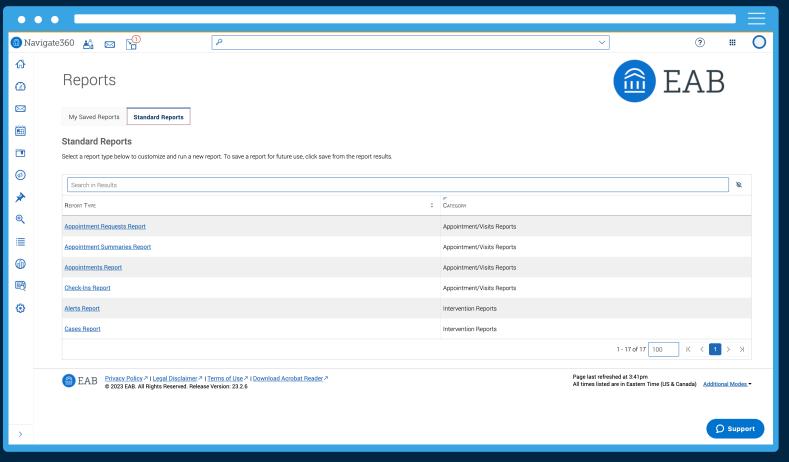

✓ Completed **Check out Mental Health Resources** 6 of 6 Completed **Q** Explore All Journeys Knowledge Bot Home Actions

# Introducing Our Founding Partner Cohort







**500** 

**CORPORATE PARTNERS** 









Recruit, retain, and empower students in college and beyond



# Time to **100M** Users by Technology









# (S) OpenAl

88



## **PROPRIETARY** – DO NOT SHAR





I want to drive to class on Tuesdays and Thursdays — is there parking on campus?



Yes! You can find student parking on campus at the south entrance. To use this lot, you'll need a parking pass – you can request one at <a href="this link.">this link.</a>



# Sources:

- Student Parking and Transportation.pdf
- reslife\_handbook.pdf

Home Journeys Actions Apps Knowledge

Send

### **PROPRIETARY** – DO NOT SHAR





# **Al Report Assist**

Concept Testing

- □ Welcome to the AI Report Builder. What can we find for you today?
  3:05 PM
- Show me all appointments with Biology majors in the last 7 days
  3:05 PM
- $\hfill \Box$  This is the report configuration we think you are looking for:

Report: Appointments Report

Condition Statement: 1 and 2

### Filters:

- 1. MAJOR CONTAINS BIOLOGY
- 2. TIMEFRAME CONTAINS LAST 7 DAYS

Open Report

3:05 PM

**Enter Prompt** 

Send

# WHAT'S NEXT?



cjohnson@eab.com



Recruit, retain, and empower students in college and beyond



# Resource Center



# 2023

STUDENT SUCCESS

COLLABORATIVE AWARDS

# CONNECTED 24

Resource Center