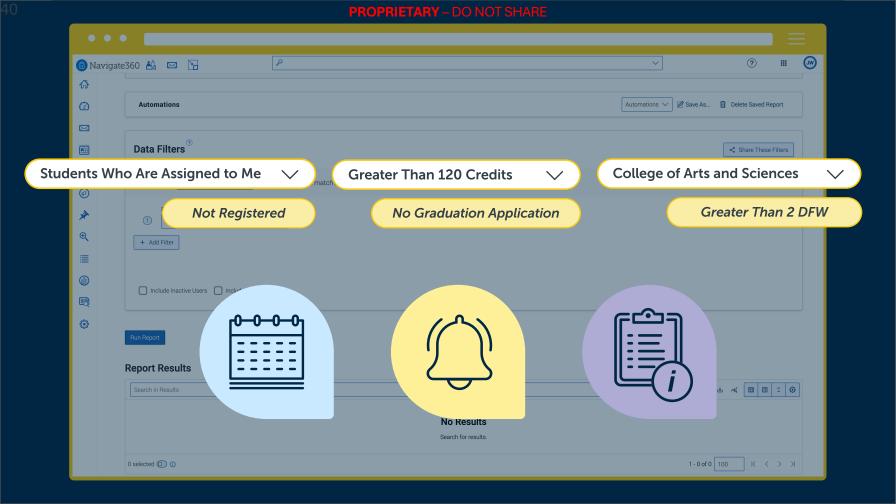

# Be Intentional with CONNECTED

### Be Intentional with CONNECTED

Albany State University

**500** 

New Users

**92**%

**Attendees** 

Be Proud of Your Progress