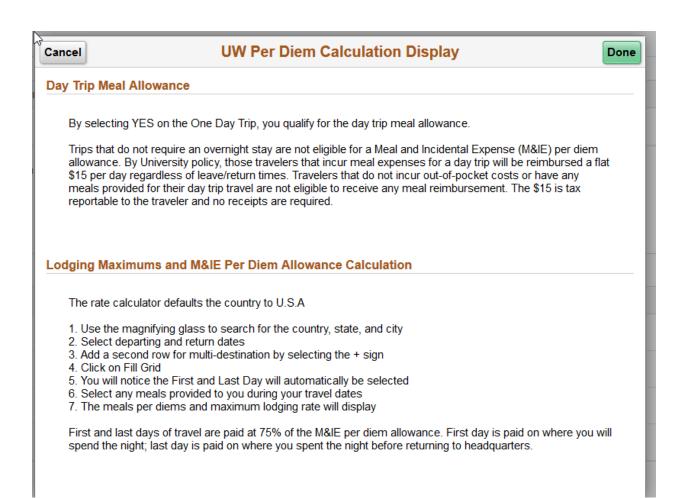

## **Choose the Per Diem Calculator Tile from the Homepage:**

Below is the box that will be displayed when you click on "How do I use this page":

Here is a screen shot showing the information that will need to be filled in and where the results will be displayed.

## How do I use this page? ?