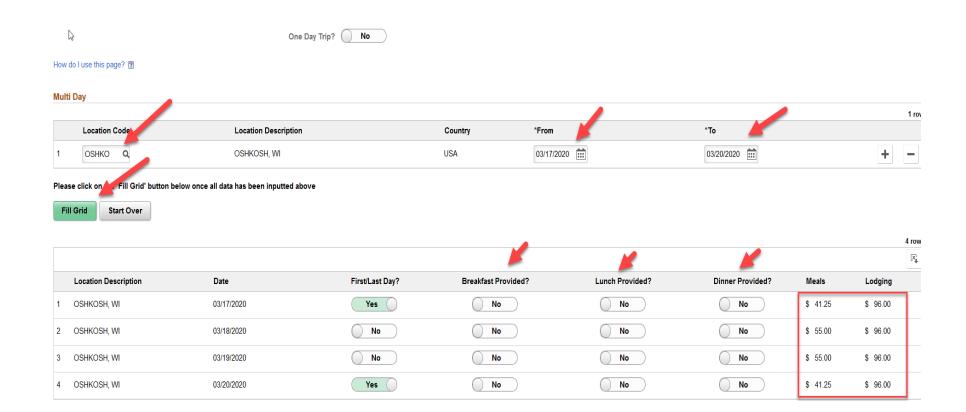

Below is an example of a multiple location trip:

## Multi Day

|   | Location Code | Location Description | Country | *From      | *To        |     |  |
|---|---------------|----------------------|---------|------------|------------|-----|--|
| 1 | оѕнко о       | OSHKOSH, WI          | USA     | 03/17/2020 | 03/20/2020 | + - |  |
| 2 | MILWA Q       | MILWAUKEE, WI        | USA     | 03/20/2020 | 03/22/2020 | + - |  |

## Please click on the 'Fill Grid' button below once all data has been inputted above

|   |                      |            |                 |                     |                 |                  |          | 6 rows    |
|---|----------------------|------------|-----------------|---------------------|-----------------|------------------|----------|-----------|
|   |                      |            |                 |                     |                 |                  |          | X.        |
|   | Location Description | Date       | First/Last Day? | Breakfast Provided? | Lunch Provided? | Dinner Provided? | Meals    | Lodging   |
| 1 | OSHKOSH, WI          | 03/17/2020 | Yes             | No                  | No              | No               | \$ 41.25 | \$ 96.00  |
| 2 | OSHKOSH, WI          | 03/18/2020 | No              | No                  | No              | No               | \$ 55.00 | \$ 96.00  |
| 3 | OSHKOSH, WI          | 03/19/2020 | No              | No                  | No              | No               | \$ 55.00 | \$ 96.00  |
| 4 | MILWAUKEE, WI        | 03/20/2020 | No              | No                  | No              | No               | \$ 66.00 | \$ 125.00 |
| 5 | MILWAUKEE, WI        | 03/21/2020 | No              | No                  | No              | No               | \$ 66.00 | \$ 125.00 |
| 6 | MILWAUKEE, WI        | 03/22/2020 | Yes             | No                  | No              | No               | \$ 49.50 | \$ 125.00 |