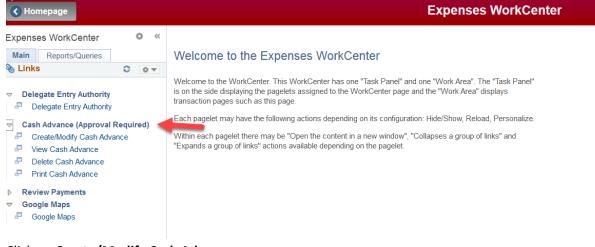

| Homepage                                                                                                                                                                                                                                                                                                                                        | Expenses WorkCenter                                                                                                                                                                                                                                                                                                                                                                                                                                                                                                                                                          |
|-------------------------------------------------------------------------------------------------------------------------------------------------------------------------------------------------------------------------------------------------------------------------------------------------------------------------------------------------|------------------------------------------------------------------------------------------------------------------------------------------------------------------------------------------------------------------------------------------------------------------------------------------------------------------------------------------------------------------------------------------------------------------------------------------------------------------------------------------------------------------------------------------------------------------------------|
| Expenses WorkCenter • «<br>Main Reports/Queries<br>Links • • • •                                                                                                                                                                                                                                                                                | Welcome to the Expenses WorkCenter                                                                                                                                                                                                                                                                                                                                                                                                                                                                                                                                           |
| <ul> <li>Delegate Entry Authority</li> <li>Delegate Entry Authority</li> <li>Cash Advance (Approval Required)</li> <li>Create/Modify Cash Advance</li> <li>View Cash Advance</li> <li>Delete Cash Advance</li> <li>Print Cash Advance</li> <li>Print Cash Advance</li> <li>Review Payments</li> <li>Google Maps</li> <li>Google Maps</li> </ul> | <ul> <li>Welcome to the WorkCenter. This WorkCenter has one "Task Panel" and one "Work Area". The "Task Panel" is on the side displaying the pagelets assigned to the WorkCenter page and the "Work Area" displays transaction pages such as this page.</li> <li>Each pagelet may have the following actions depending on its configuration: Hide/Show, Reload, Personalize.</li> <li>Within each pagelet there may be "Open the content in a new window", "Collapses a group of links" and Expands a group of links" actions available depending on the pagelet.</li> </ul> |