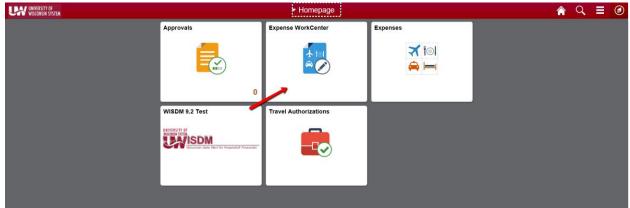

Below are the steps to submit a cash advance request.

1) Click on the Expense WorkCenter tile on the Homepage.

2) Scroll down and expand Cash Advance (Approval Required)

3) Click on Create/Modify Cash Advance