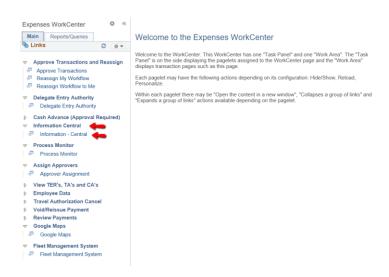

1. Click the Expense WorkCenter

- 2. Scroll down and expand Information Central
- 3. Click the Information Central menu

- 4. Choose 25 for TER's or 27 for TA's or CA's
- 5. Next choose 3 (ER in workflow (details) for TER's and 6 (TA in workflow (detail) for TA's or 23 CA in workflow (details)
- 6. Put in the TER, TA or CA number including the leading zeros. Search and look in the column labeled "Approver Status" and under the Approver