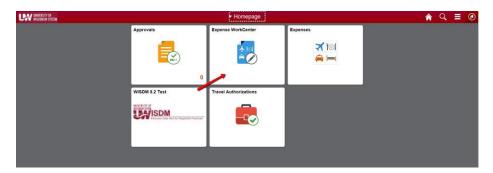

1. Click the Expense WorkCenter

- 2. Scroll down and expand Information Central
- 3. Click the Information Central menu

- 4. Choose 25 for TER's or 27 for TA's or CA's
- 5. Next choose 3 (ER in workflow (details) for TER's and 6 (TA in workflow (detail) for TA's or 23 CA in workflow (details)
- 6. Put in the TER, TA or CA number including the leading zeros. Search and look in the column labeled "Approver Status" and under the Approver