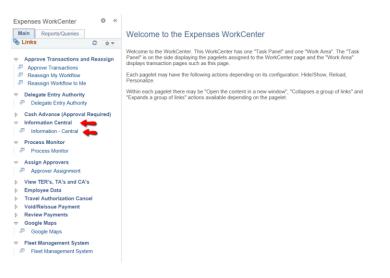

Here are the steps for doing that:

1. Click the Expense WorkCenter

- 2. Scroll down and expand Information Central
- 3. Click the Information Central link

4. Enter 27

Information Central Group 27 for Travel Authorizations/Cash Advances

- 5. Click Search
- 6. Click number 25 'CAs to reconcile'
- 7. Enter EX Business Unit
- 8. Click View Results