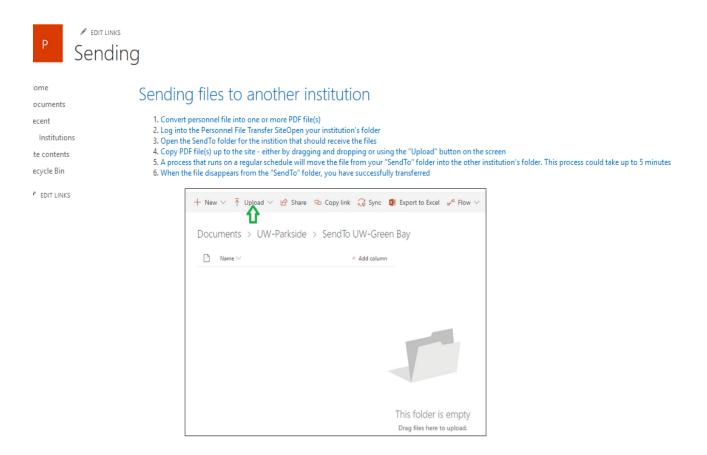

## Receiving files from another institution

- Files sent to you will appear in your institution's folder, either above or below all of the "SendTo" folders
  Copy files to the appropriate location according to your institution's file storage procedure
- 3. Confirm that copy was successful, then delete file from the Personnel File Transfer Site 4. To learn how to get email alerts when another institution sends you a file, read Alerts