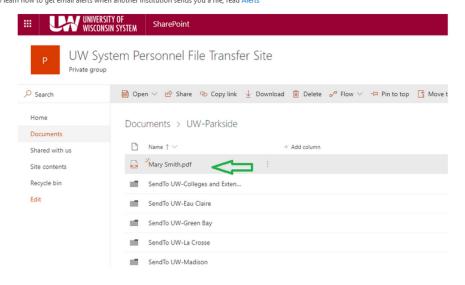

## Receiving files from another institution

- Files sent to you will appear in your institution's folder, either above or below all of the "SendTo" folders
  Copy files to the appropriate location according to your institution's file storage procedure
- 3. Confirm that copy was successful, then delete file from the Personnel File Transfer Site 4. To learn how to get email alerts when another institution sends you a file, read Alerts