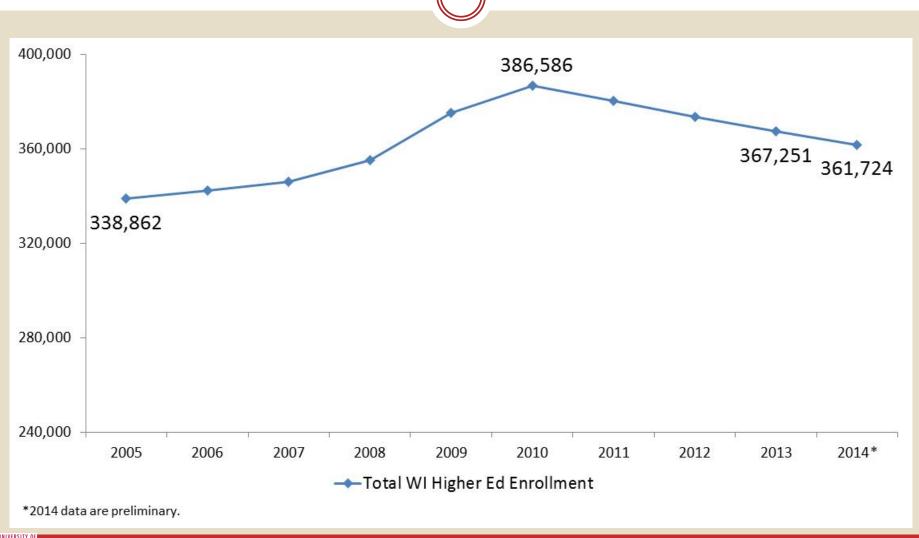

### Challenges

- Equity gaps
- Unmet financial need
- Faculty compensation
- Higher education enrollment in Wisconsin

# Students Enrolled in Wisconsin Higher Education

### **All Students Enrolled by Sector**