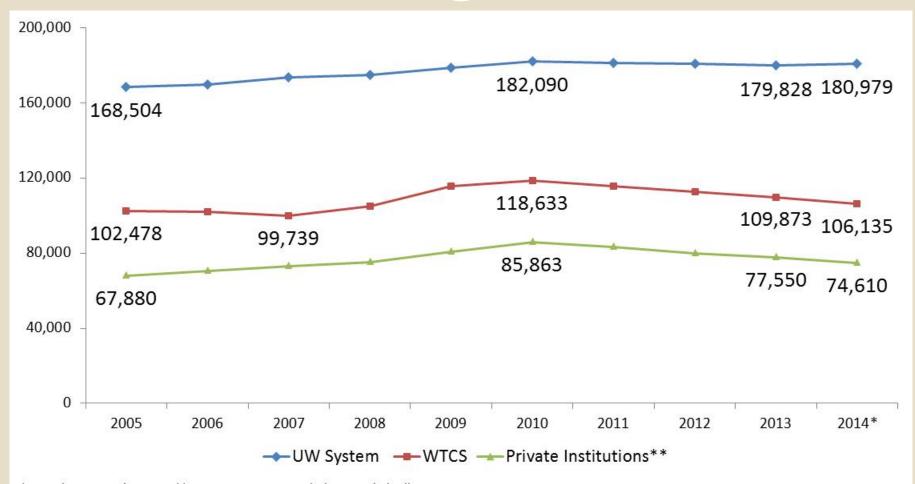

# Students Enrolled in Wisconsin Higher Education

### **All Students Enrolled by Sector**