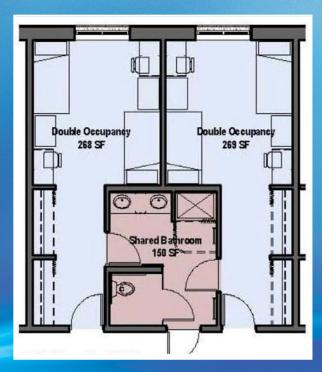

#### University of Wisconsin-La Crosse



#### 2013 Campus Master Plan Update



## Aerial View of UW-L Campus





## UW-L Campus - A Bird's Eye View





## Reuter Hall 2006





#### Master Planning & Campus Life



# Veterans Memorial Field Sports Complex 2009



#### **Campus & Community Collaboration**





# Centennial Hall 2011



#### Linking Planning to Academic Mission



## **Centennial Hall**









## **Centennial Hall**









# Eagle Hall 2011



#### Master Planning & Campus Life















## Parking Ramp & Police Building



Planning for Campus Infrastructure



## Parking Ramp & Police Building





# New Student Center 2013



#### Master Planning & Campus Life



#### **New Student Center**





### New Student Center





# Cowley Science Labs Building 2013



#### **Campus Planning for Teaching & Learning**



## **Cowley Science Labs Building**









## **Cowley Science Labs Building**





#### Wittich Hall



#### Integrating the Academic Plan & Master Plan



# Gymnastics Practice Facility 2013





#### **Campus Master Plan & Athletics**





#### **Integrated Campus Planning**