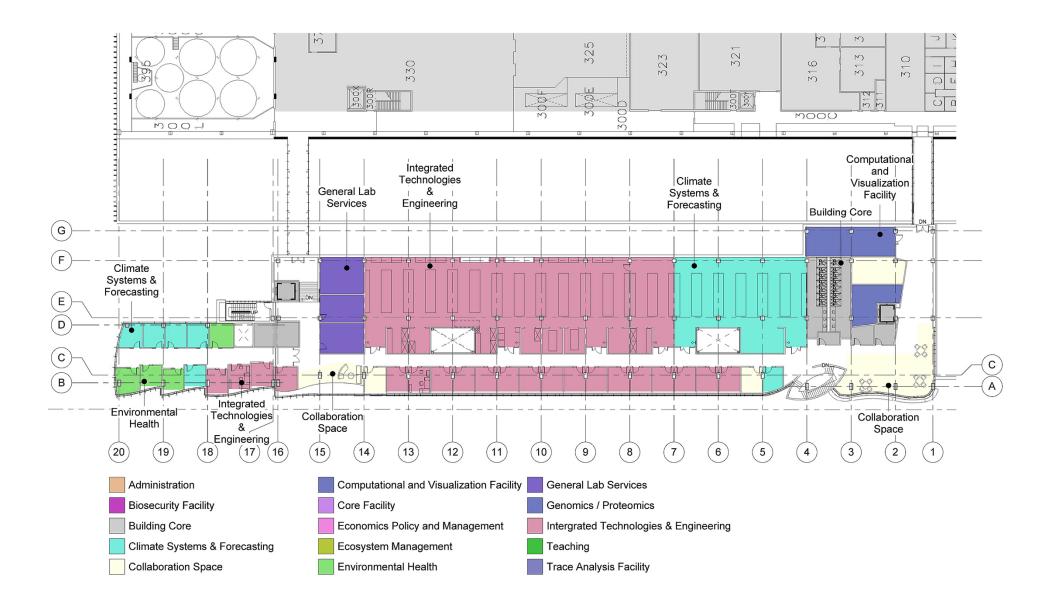

# Kenwood Interdisciplinary Research Complex \$75.0 Million

Dave Black, AIA

**Flad Architects** 