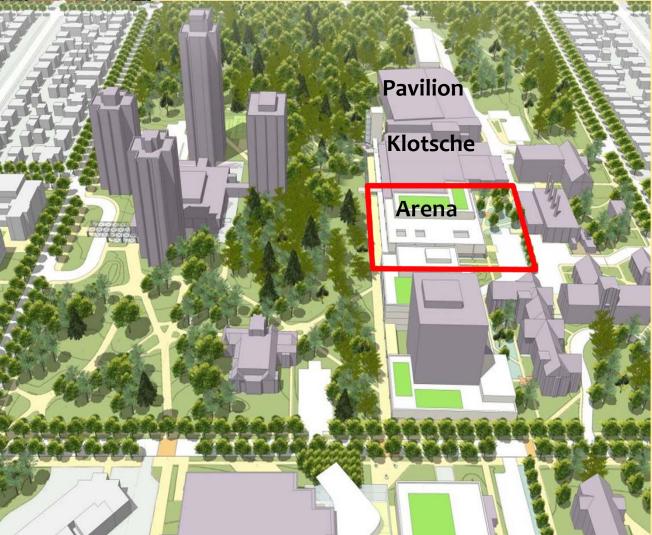

|  |  |  |
| NWQ Redevelopment                             |  |  |  |

#### **Northwest Quadrant**

\$20.0 Million purchase



(Former CSM Campus)



Parking

#### **Northwest Quadrant**



#### School of Public Health

\$12.5 Million





#### School of Public Health



#### School of Freshwater Sciences

\$50.0 Million



Bob Barr, AIA

**Continuum Architects + Planners** 









































# Kenwood Interdisciplinary Research Complex \$75.0 Million



Dave Black, AIA

**Flad Architects** 















#### **Innovation Park**



#### Bruce Block, Esq.

Chairman
UWM Real Estate Foundation



#### **Innovation Park**



#### Union Revitalization Study

Union



**Workshop Architects** 

# Klotsche

**HGA** Architects and Engineers

#### Sports Arena Pre-Design





## Questions