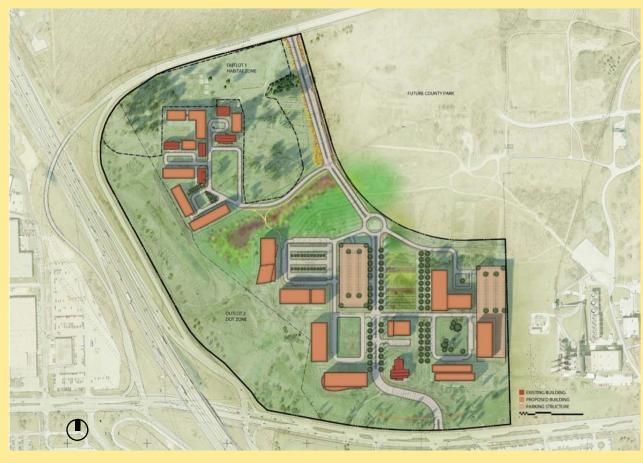

------------------------------|--|--|--|
| Sports Arena                                  |  |  |  |
| Union Revitalization                          |  |  |  |
| NWQ Redevelopment                             |  |  |  |

#### **Northwest Quadrant**

\$20.0 Million purchase



(Former CSM Campus)



Parking

#### **Northwest Quadrant**



#### School of Public Health

\$12.5 Million





#### School of Public Health



#### School of Freshwater Sciences

\$50.0 Million



Bob Barr, AIA

**Continuum Architects + Planners** 









































# Kenwood Interdisciplinary Research Complex \$75.0 Million



Dave Black, AIA

**Flad Architects** 















#### **Innovation Park**



#### Bruce Block, Esq.

Chairman
UWM Real Estate Foundation



#### **Innovation Park**



#### Union Revitalization Study

Union



**Workshop Architects** 

# Klotsche

**HGA** Architects and Engineers

#### Sports Arena Pre-Design





## Questions