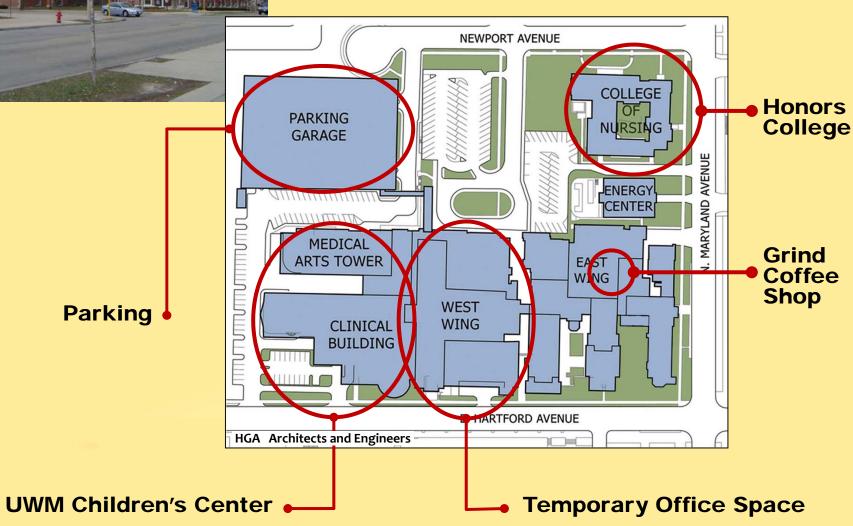

#### **Northwest Quadrant**

\$20.0 Million purchase

(Former CSM Campus)

Parking

#### **Northwest Quadrant**