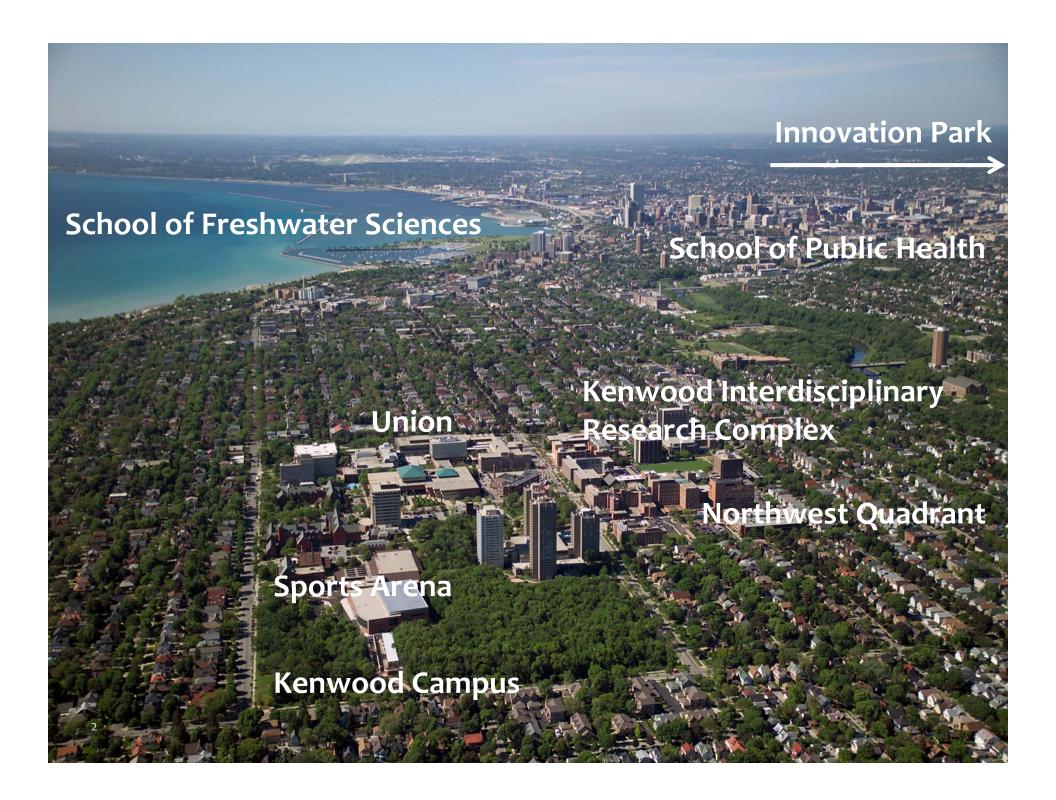

#### **Current Projects**

| Project                                          | GFSB    | PRSB   | Gift/Grant | BTF   | Total   |
|--------------------------------------------------|---------|--------|------------|-------|---------|
| School of Freshwater Science Research            | \$50.0  |        | \$20.0     |       | \$70.0  |
| Kenwood Interdisciplinary Research Complex (IRC) | \$73.4  |        | \$1.6      |       | \$75.0  |
| Northwest Quadrant (CSM) purchase                |         | \$20.0 |            | \$1.0 | *\$21.0 |
| School of Public Health                          |         | \$12.5 |            |       | \$12.5  |
| Other projects                                   |         | \$23.1 | \$38.4     |       | \$55.5  |
| Totals                                           | \$123.4 | \$55.6 | \$60.0     | \$1.0 | \$240.0 |

#### **Northwest Quadrant**

\$20.0 Million purchase

(Former CSM Campus)

Parking

#### **Northwest Quadrant**

#### School of Public Health

\$12.5 Million

#### School of Public Health

#### School of Freshwater Sciences

\$50.0 Million

Bob Barr, AIA

**Continuum Architects + Planners** 

# Kenwood Interdisciplinary Research Complex \$75.0 Million

Dave Black, AIA

**Flad Architects** 

#### **Innovation Park**