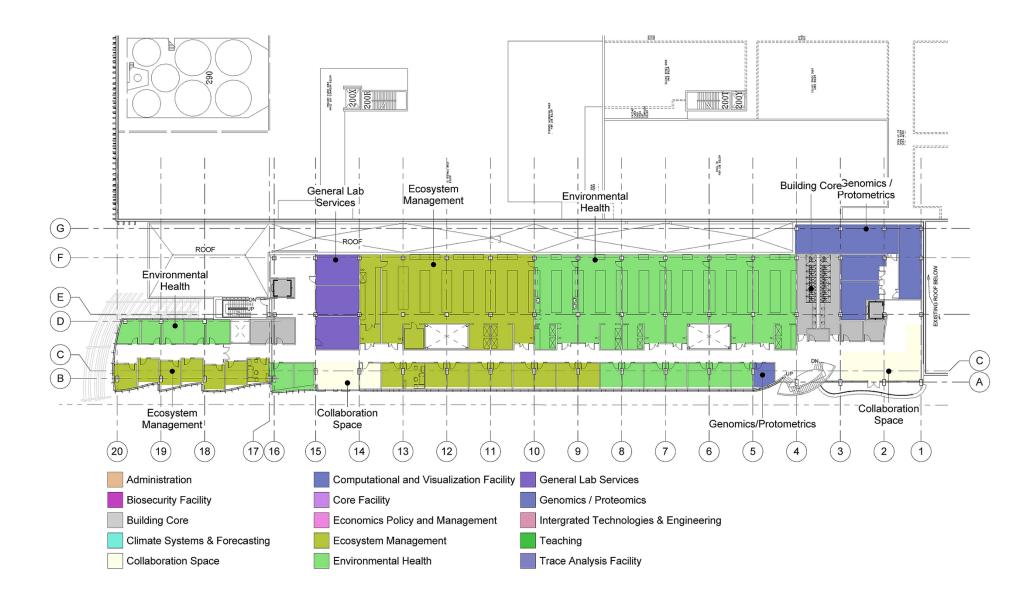

# Kenwood Interdisciplinary Research Complex \$75.0 Million

Dave Black, AIA

**Flad Architects** 