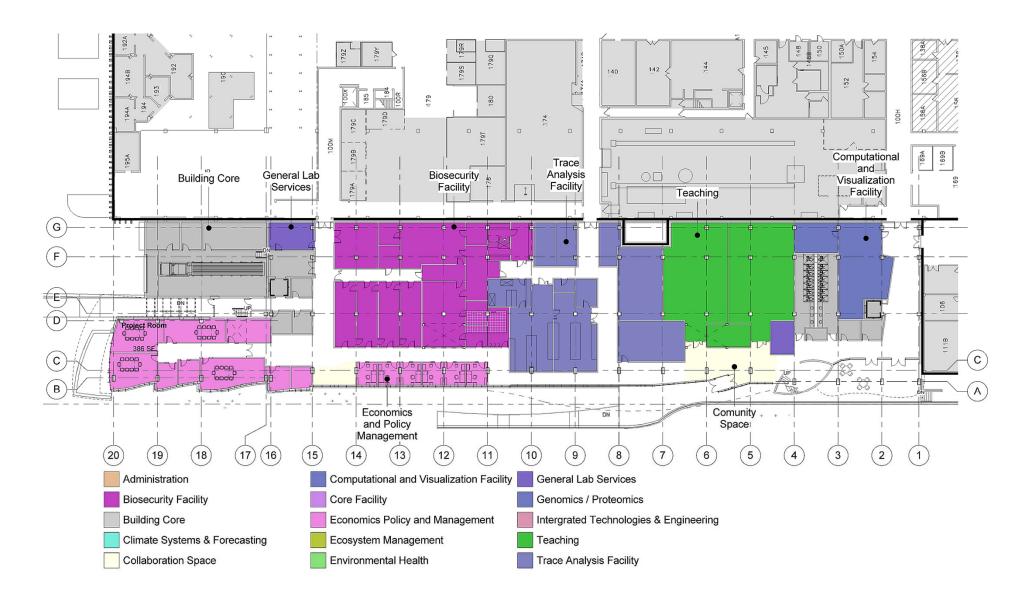

# Kenwood Interdisciplinary Research Complex \$75.0 Million

Dave Black, AIA

**Flad Architects** 