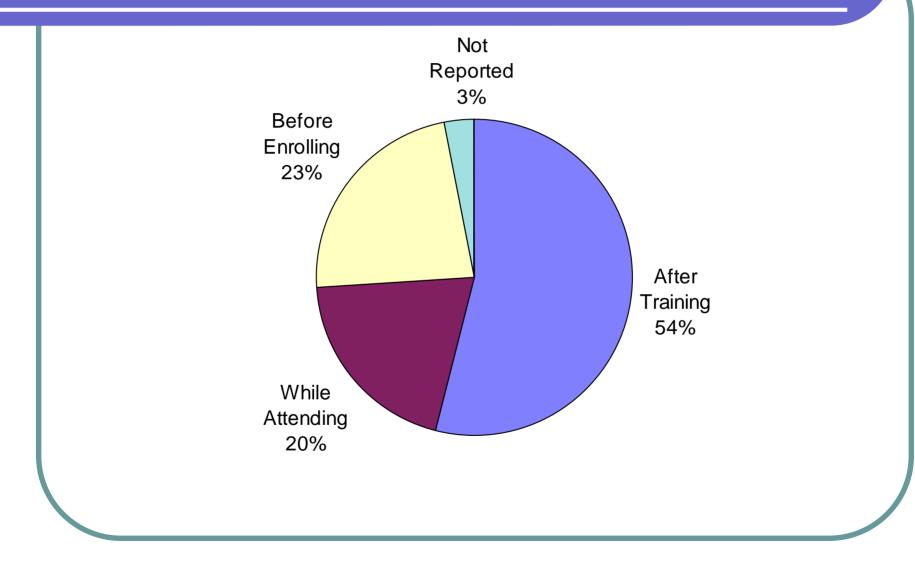

## Wisconsin Technical College System

#### Graduate Follow-Up Report presented to UW Board of Regents - August 2006



 The Graduate Follow-Up Survey is conducted annually.

 Graduates of the 16 WTCS colleges were surveyed between October and December 2005

 Of 22,857 graduates surveyed statewide, 16,430 responded.

#### **Reasons for Attending**



#### Satisfaction with Training



## **Employment Status**



## When Employed



## **Employment Location**



## **Reason Not in Labor Force**



## Employment Related to Training by Instructional Division



#### Median Annual Salaries by Instructional Division



# Median Annual Salaries by Type of Occupational Degree Granted



## Graduate Follow-Up Report

 Questions should be directed to Jayson Chung, 608.266.5517 or jayson.chung@wtcsystem.edu