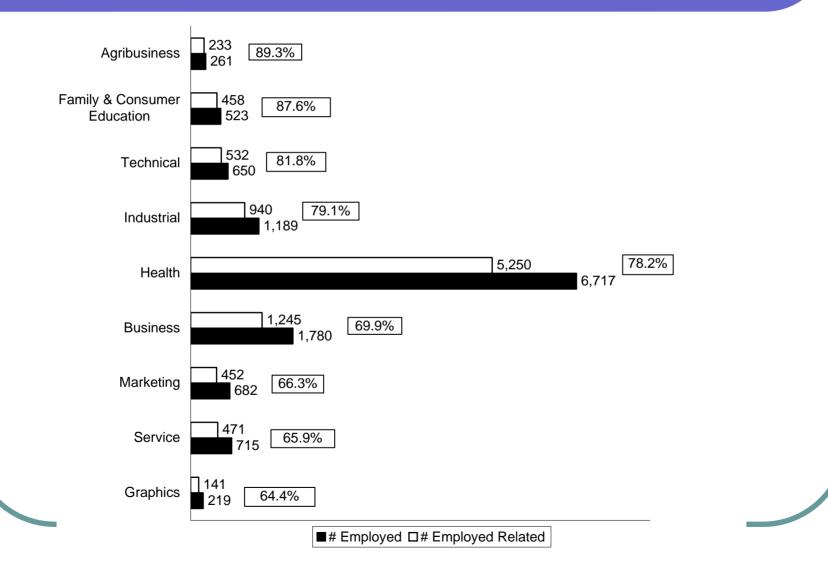

## Wisconsin Technical College System

#### Graduate Follow-Up Report presented to UW Board of Regents - August 2006



 The Graduate Follow-Up Survey is conducted annually.

 Graduates of the 16 WTCS colleges were surveyed between October and December 2005

 Of 22,857 graduates surveyed statewide, 16,430 responded.

#### **Reasons for Attending**



#### Satisfaction with Training



## **Employment Status**



## When Employed



## **Employment Location**



## **Reason Not in Labor Force**



## Employment Related to Training by Instructional Division



#### Median Annual Salaries by Instructional Division



# Median Annual Salaries by Type of Occupational Degree Granted



## Graduate Follow-Up Report

 Questions should be directed to Jayson Chung, 608.266.5517 or jayson.chung@wtcsystem.edu