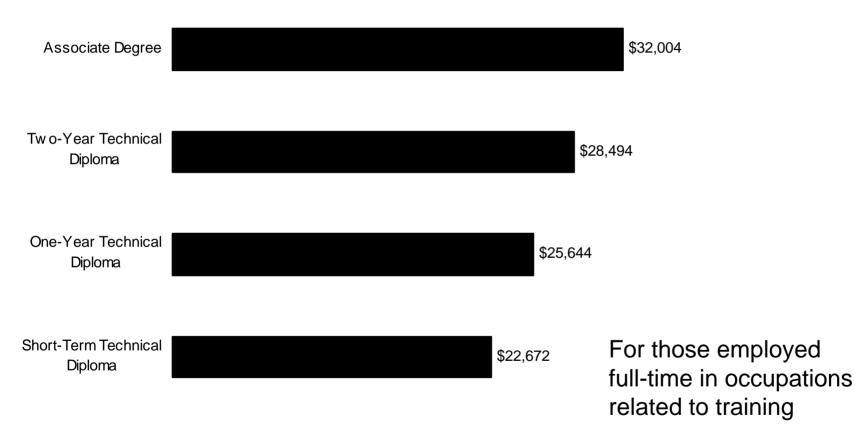

## Wisconsin Technical College System

#### Graduate Follow-Up Report presented to UW Board of Regents - August 2006



 The Graduate Follow-Up Survey is conducted annually.

 Graduates of the 16 WTCS colleges were surveyed between October and December 2005

 Of 22,857 graduates surveyed statewide, 16,430 responded.

#### **Reasons for Attending**



#### Satisfaction with Training



## **Employment Status**



## When Employed



## **Employment Location**



## **Reason Not in Labor Force**



## Employment Related to Training by Instructional Division



#### Median Annual Salaries by Instructional Division



# Median Annual Salaries by Type of Occupational Degree Granted



## Graduate Follow-Up Report

 Questions should be directed to Jayson Chung, 608.266.5517 or jayson.chung@wtcsystem.edu