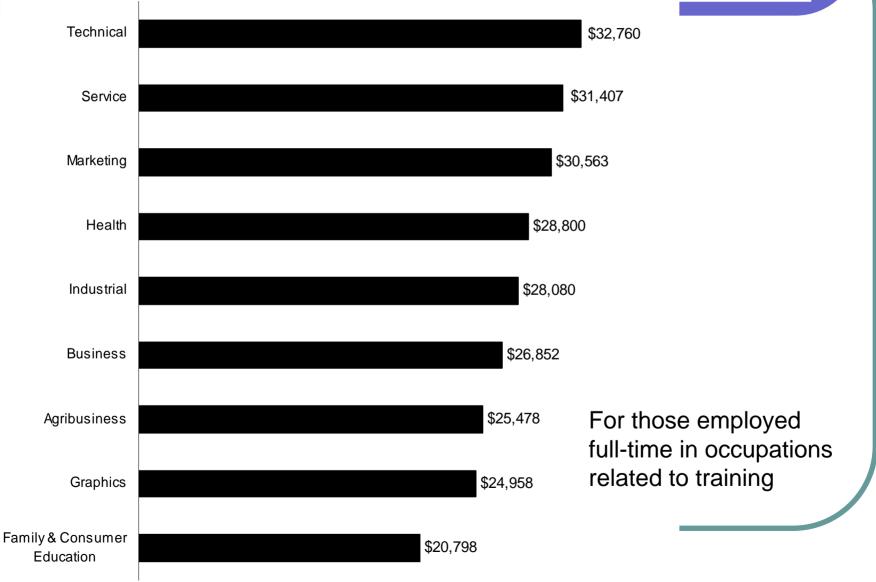

## Wisconsin Technical College System

#### Graduate Follow-Up Report presented to UW Board of Regents - August 2006



 The Graduate Follow-Up Survey is conducted annually.

 Graduates of the 16 WTCS colleges were surveyed between October and December 2005

 Of 22,857 graduates surveyed statewide, 16,430 responded.

#### **Reasons for Attending**



#### Satisfaction with Training



## **Employment Status**



## When Employed



## **Employment Location**



## **Reason Not in Labor Force**



## Employment Related to Training by Instructional Division



#### Median Annual Salaries by Instructional Division



# Median Annual Salaries by Type of Occupational Degree Granted



## Graduate Follow-Up Report

 Questions should be directed to Jayson Chung, 608.266.5517 or jayson.chung@wtcsystem.edu