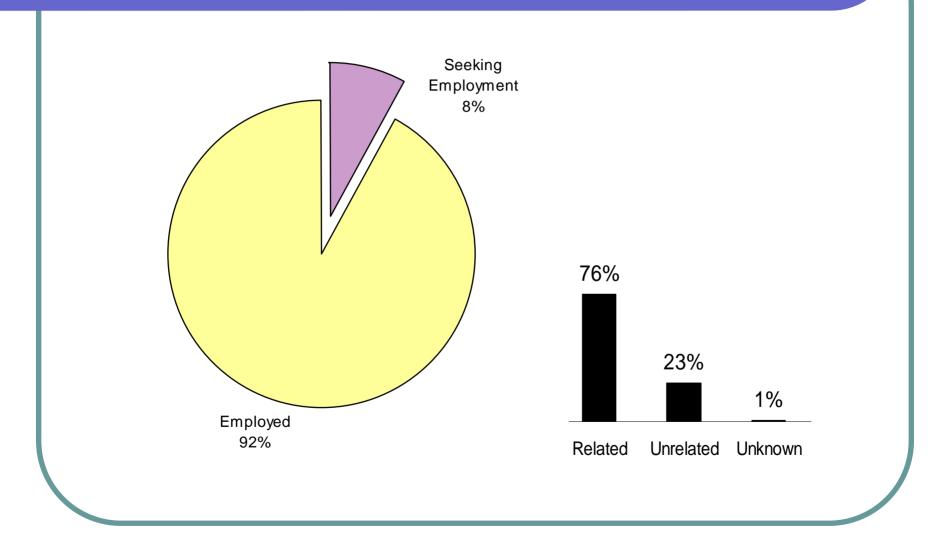

## Wisconsin Technical College System

#### Graduate Follow-Up Report presented to UW Board of Regents - August 2006



 The Graduate Follow-Up Survey is conducted annually.

 Graduates of the 16 WTCS colleges were surveyed between October and December 2005

 Of 22,857 graduates surveyed statewide, 16,430 responded.

#### **Reasons for Attending**



#### Satisfaction with Training



## **Employment Status**



## When Employed



## **Employment Location**



## **Reason Not in Labor Force**



## Employment Related to Training by Instructional Division



#### Median Annual Salaries by Instructional Division



# Median Annual Salaries by Type of Occupational Degree Granted



## Graduate Follow-Up Report

 Questions should be directed to Jayson Chung, 608.266.5517 or jayson.chung@wtcsystem.edu