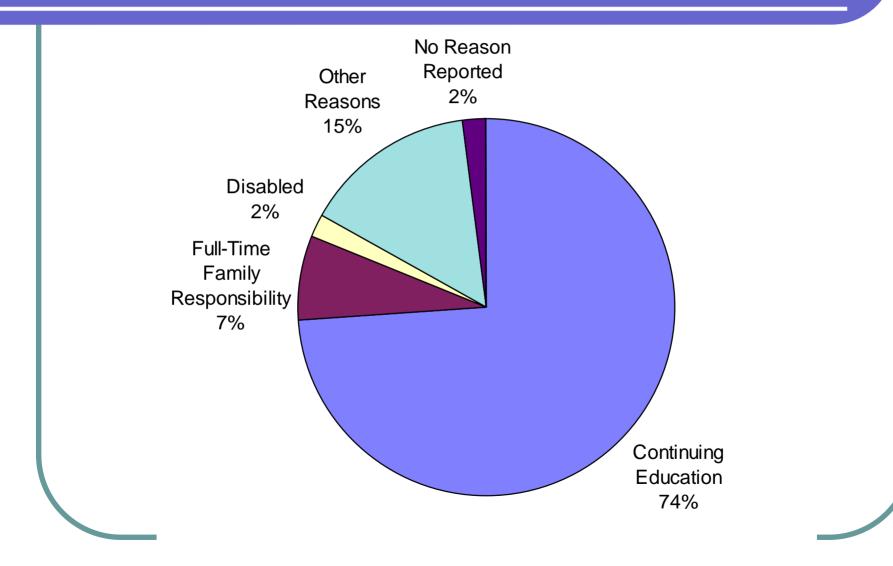

## Wisconsin Technical College System

#### Graduate Follow-Up Report presented to UW Board of Regents - August 2006



 The Graduate Follow-Up Survey is conducted annually.

 Graduates of the 16 WTCS colleges were surveyed between October and December 2005

 Of 22,857 graduates surveyed statewide, 16,430 responded.

#### **Reasons for Attending**



#### Satisfaction with Training



## **Employment Status**



## When Employed



## **Employment Location**



## **Reason Not in Labor Force**



## Employment Related to Training by Instructional Division



#### Median Annual Salaries by Instructional Division



# Median Annual Salaries by Type of Occupational Degree Granted



## Graduate Follow-Up Report

 Questions should be directed to Jayson Chung, 608.266.5517 or jayson.chung@wtcsystem.edu