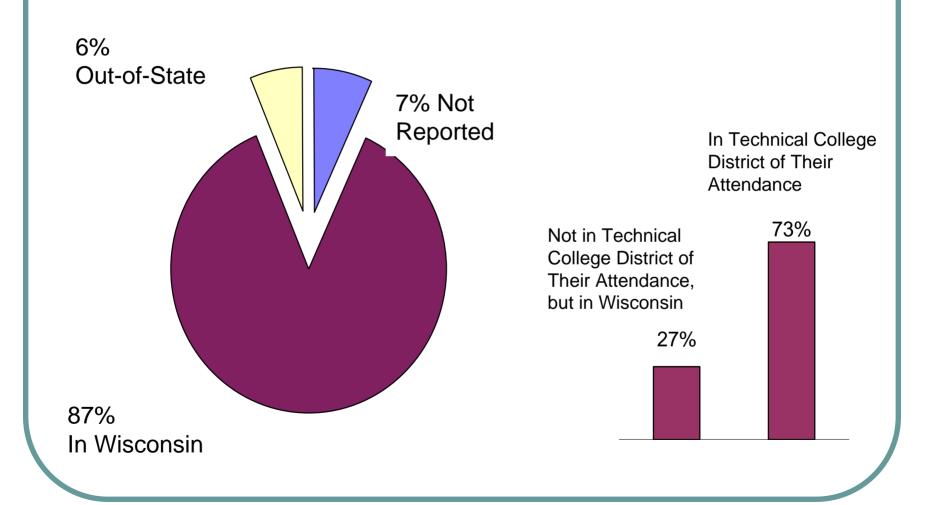

## Wisconsin Technical College System

#### Graduate Follow-Up Report presented to UW Board of Regents - August 2006



 The Graduate Follow-Up Survey is conducted annually.

 Graduates of the 16 WTCS colleges were surveyed between October and December 2005

 Of 22,857 graduates surveyed statewide, 16,430 responded.

#### **Reasons for Attending**



#### Satisfaction with Training



## **Employment Status**



## When Employed



## **Employment Location**



## **Reason Not in Labor Force**



## Employment Related to Training by Instructional Division



#### Median Annual Salaries by Instructional Division



# Median Annual Salaries by Type of Occupational Degree Granted



## Graduate Follow-Up Report

 Questions should be directed to Jayson Chung, 608.266.5517 or jayson.chung@wtcsystem.edu