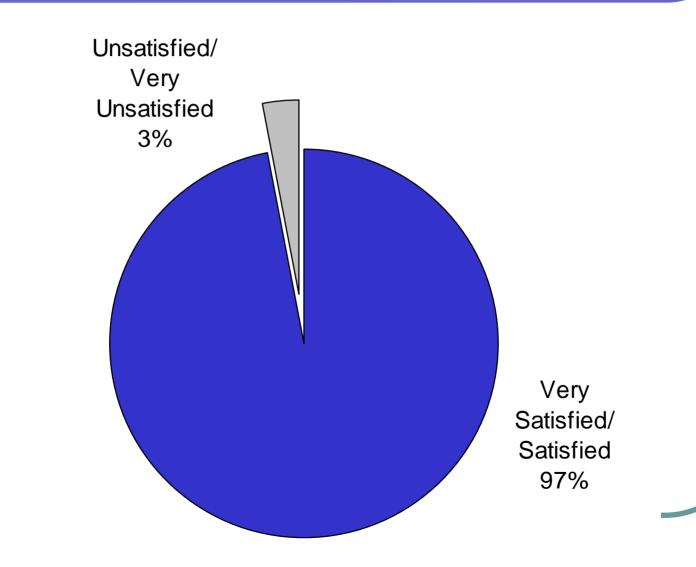

## Wisconsin Technical College System

#### Graduate Follow-Up Report presented to UW Board of Regents - August 2006



 The Graduate Follow-Up Survey is conducted annually.

 Graduates of the 16 WTCS colleges were surveyed between October and December 2005

 Of 22,857 graduates surveyed statewide, 16,430 responded.

#### **Reasons for Attending**



#### Satisfaction with Training



## **Employment Status**



## When Employed



## **Employment Location**



## **Reason Not in Labor Force**



## Employment Related to Training by Instructional Division



#### Median Annual Salaries by Instructional Division



# Median Annual Salaries by Type of Occupational Degree Granted



## Graduate Follow-Up Report

 Questions should be directed to Jayson Chung, 608.266.5517 or jayson.chung@wtcsystem.edu