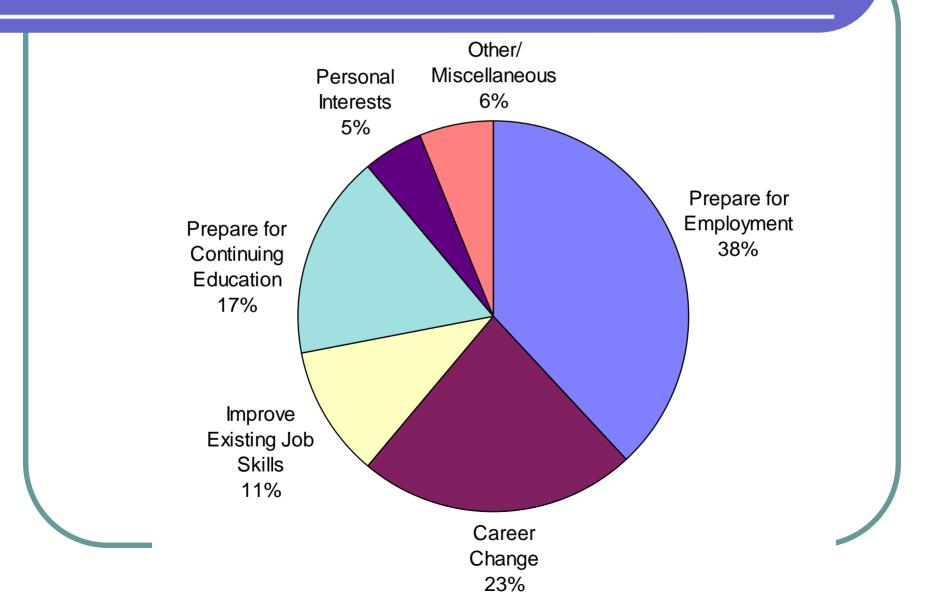

## Wisconsin Technical College System

#### Graduate Follow-Up Report presented to UW Board of Regents - August 2006



 The Graduate Follow-Up Survey is conducted annually.

 Graduates of the 16 WTCS colleges were surveyed between October and December 2005

 Of 22,857 graduates surveyed statewide, 16,430 responded.

#### **Reasons for Attending**



#### Satisfaction with Training



## **Employment Status**



## When Employed



## **Employment Location**



## **Reason Not in Labor Force**



## Employment Related to Training by Instructional Division



#### Median Annual Salaries by Instructional Division



# Median Annual Salaries by Type of Occupational Degree Granted



## Graduate Follow-Up Report

 Questions should be directed to Jayson Chung, 608.266.5517 or jayson.chung@wtcsystem.edu