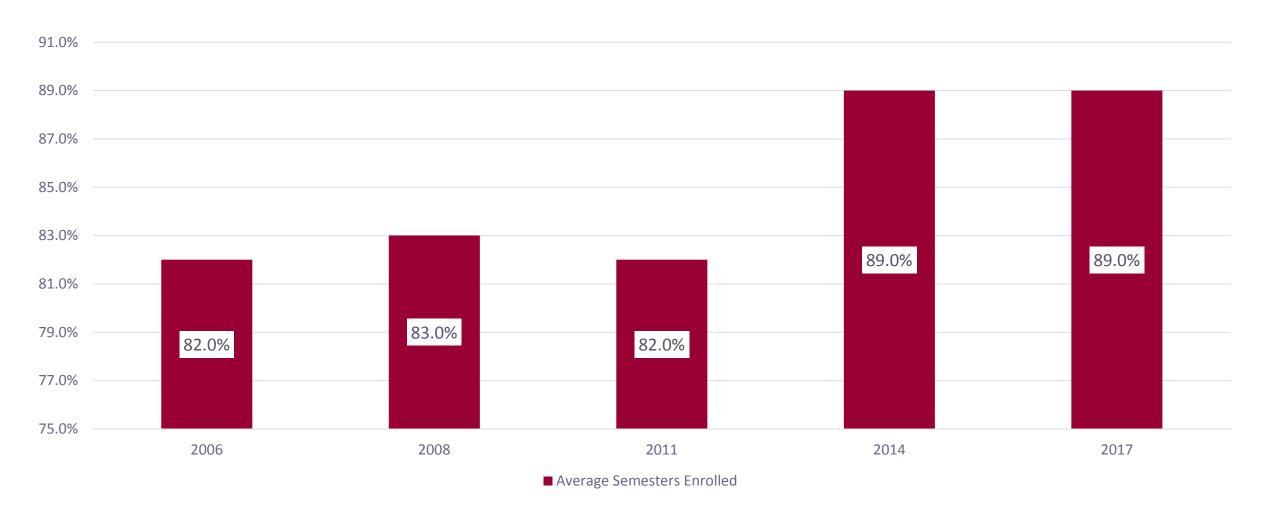

## 2020FWD Progress Report

Presentation to the Board of Regents October 5, 2018



## 2020FWD Progress Report

- Areas of Special Focus
- Areas of Amplified Effort
- Interlocking Accountability



## 360 Advising





## 360 Advising





### **Seamless Transfer**





# **High Impact Practices**





#### **CORE**

#### System-wide Initiatives

- University of Wisconsin Shared Services
- Capital Planning and Budget
- Plan UW
- UW System Title and Total Compensation Project



## Wisconsin Workforce Needs/ Wisconsin Vitality





## Report Card

Coming in December

- Part of an interlocking system of accountability
  - Measures are from existing accountability reporting
  - Linkages to the established OBF measures

Help focus System efforts