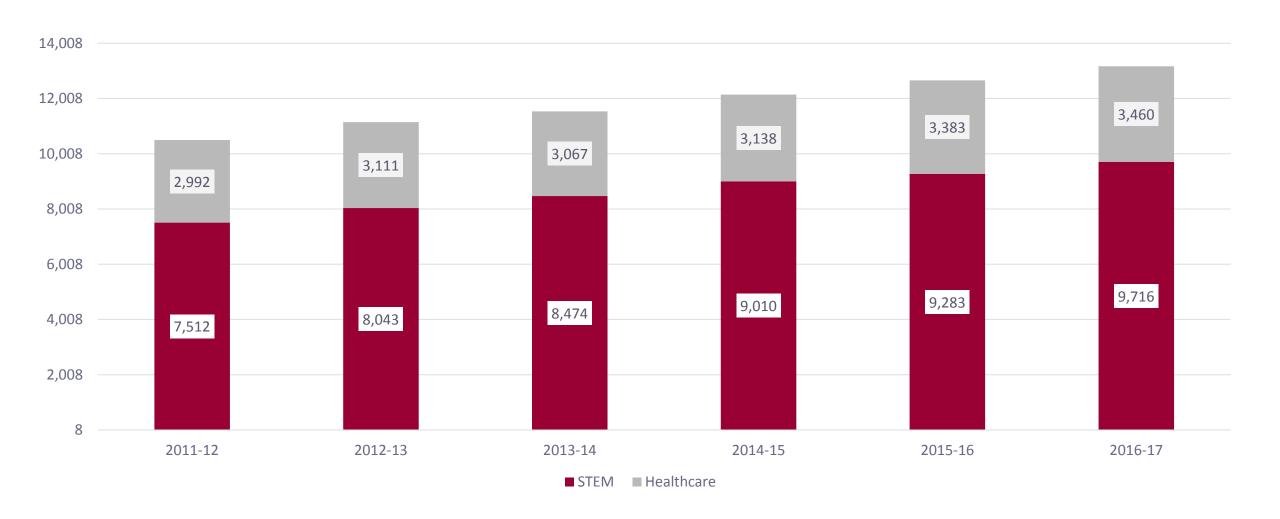

## 2020FWD Progress Report

Presentation to the Board of Regents October 5, 2018



## 2020FWD Progress Report

- Areas of Special Focus
- Areas of Amplified Effort
- Interlocking Accountability



## 360 Advising





## 360 Advising





### **Seamless Transfer**





# **High Impact Practices**





#### **CORE**

#### System-wide Initiatives

- University of Wisconsin Shared Services
- Capital Planning and Budget
- Plan UW
- UW System Title and Total Compensation Project



## Wisconsin Workforce Needs/ Wisconsin Vitality





## Report Card

Coming in December

- Part of an interlocking system of accountability
  - Measures are from existing accountability reporting
  - Linkages to the established OBF measures

Help focus System efforts