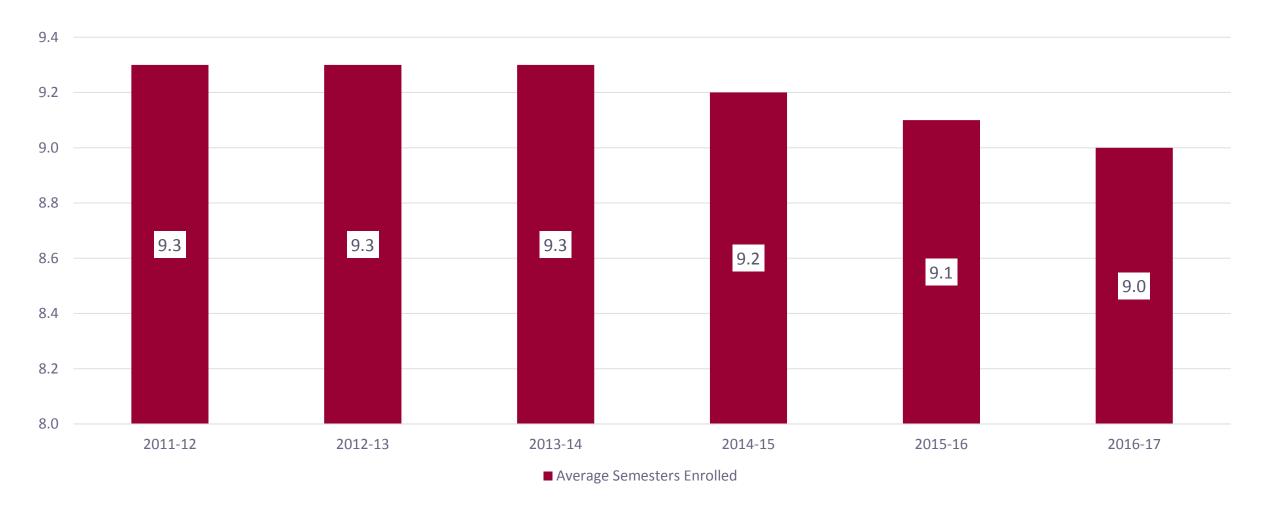

## 2020FWD Progress Report

Presentation to the Board of Regents October 5, 2018



## 2020FWD Progress Report

- Areas of Special Focus
- Areas of Amplified Effort
- Interlocking Accountability



## 360 Advising





## 360 Advising





### **Seamless Transfer**





# **High Impact Practices**





#### **CORE**

#### System-wide Initiatives

- University of Wisconsin Shared Services
- Capital Planning and Budget
- Plan UW
- UW System Title and Total Compensation Project



## Wisconsin Workforce Needs/ Wisconsin Vitality





## Report Card

Coming in December

- Part of an interlocking system of accountability
  - Measures are from existing accountability reporting
  - Linkages to the established OBF measures

Help focus System efforts