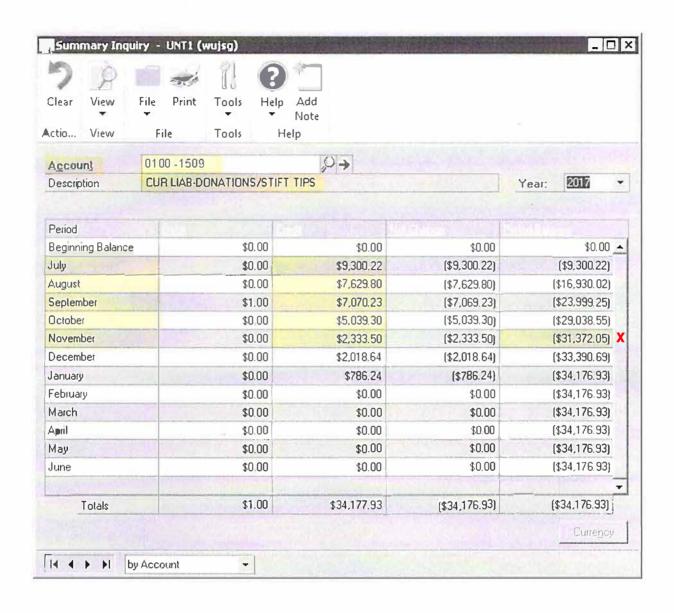

## **Gratuity Donations**

As state employees, UW-Madison student union employees are not allowed to accept tips. As stated in the <a href="employee">employee</a> <a href="handbook">handbook</a>:

"If offered a tip, employees will politely decline and explain: 'As a University agency we do not accept tips. However, if you would like to acknowledge the work of Union employees, you may make a donation to the Student Employee Recognition Fund.'"

For one transaction in October 2012, UW-Madison paid its foundation \$68,796.23 for tips and donations. This amount was \$155.20 less than the amount provided in supporting documentation. No further action will be taken.

| TABLE: Gratuity Donations       |               |             |            |
|---------------------------------|---------------|-------------|------------|
| July 1, 2010 – January 31, 2017 |               |             |            |
| Institution                     | Payee         | Amount      | Date       |
| UW-Madison                      | UW Foundation | \$68,796.23 | 10/23/2012 |