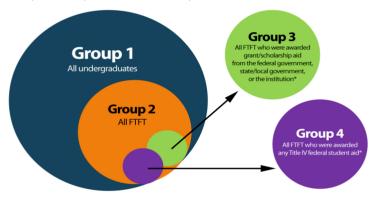

You will be asked to report information for different groups of students.

- Group 1: All undergraduate students
- Group 2: Of Group 1, full-time, first-time degree/certificate-seeking students (FTFT)
- Group 3: Of Group 2, FTFT students who paid the in-state/in-district tuition rate and were awarded any grant/scholarship aid from the federal government, state/local government, or the institution
- Group 4: Of Group 2, FTFT students who paid the in-state/in-district tuition rate and were awarded any Title IV federal student aid

\*For public institutions, include only those students paying the in-state or in-district tuition rate. For program reporters, include only those students enrolled in the institution's largest program.