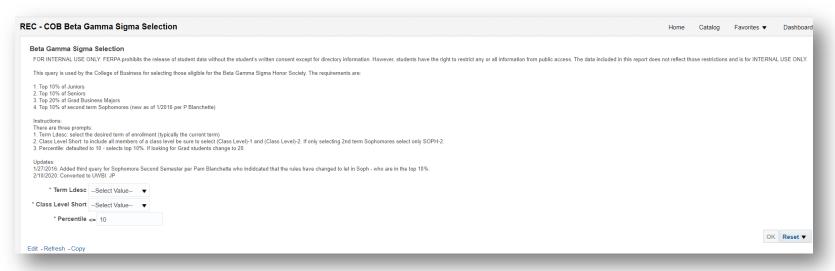

In the diagram below, you can see that you can for example add content or an instructions section to a Recreation dashboard to track the top 10% of Juniors, Seniors, or Grad students (shown in the diagram below).