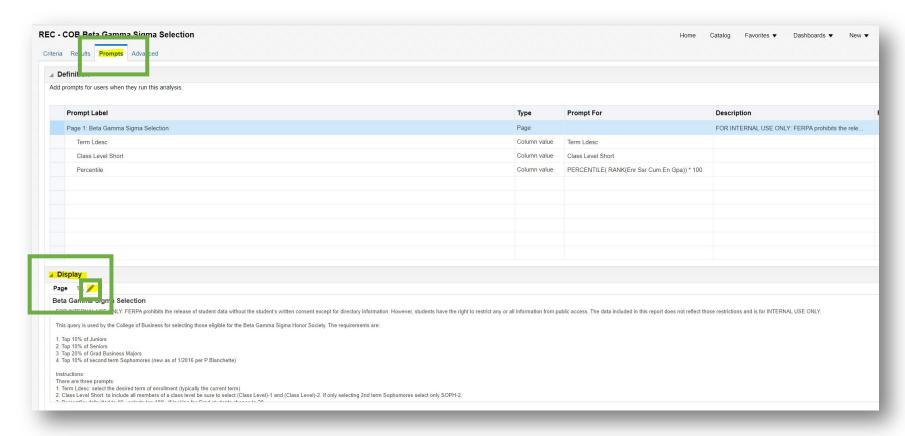

## How to Add Content to Dashboard Pages-Authors

After you have added content such as columns or sections to your dashboard page, your able to add notes inside of the analysis. To develop the notes, go to the prompts tab, then display, and then edit.

When you get to your edit screen, you can then enter the information you'd like to be visible/make the desired changes and save the prompt.

Contact us at: <a href="mailto:uwbi@uwss.wisconsin.edu">uwbi@uwss.wisconsin.edu</a>
Visit us at: <a href="mailto:www.wisconsin.edu/bi">www.wisconsin.edu/bi</a>